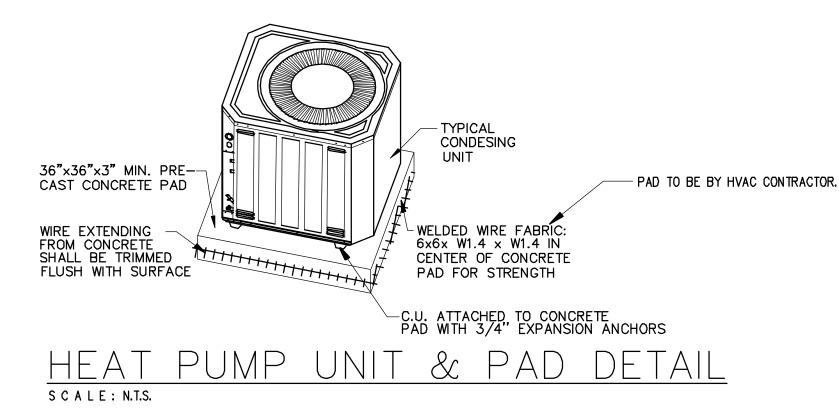

| 6"            | 4-WAY          | LAY-IN   | SUPPLY |
| S-1  | ALUMINUM | 24" x 24"       | 0/100                   | 6"            | 4-WAY          | LAY-IN   | SUPPLY |
| S-2  | ALUMINUM | 24" x 24"       | 100/175                 | 8"            | 4-WAY          | LAY-IN   | SUPPLY |
| S-3  | ALUMINUM | 24" x 24"       | 175/275                 | 10"           | 4-WAY          | LAY-IN   | SUPPLY |
| R-1  | ALUMINUM | 24" x 24"       |                         | 22" x 22"     | HORIZ          | LAY-IN   | RETURN |
|      |          |                 |                         |               |                |          |        |
|      |          |                 |                         |               |                |          |        |

GRILLE, REGISTER & DIFFUSER SCHEDULE







| ROOF<br>BIRDSCREEN<br>ROOF<br>COOSENECK DETAIL<br>NOT TO SCALE | PO Box 213 (Mailing)<br>Fax (606)–364–5100<br>Annville, KY 40402<br>Web Address: emrengineers.com