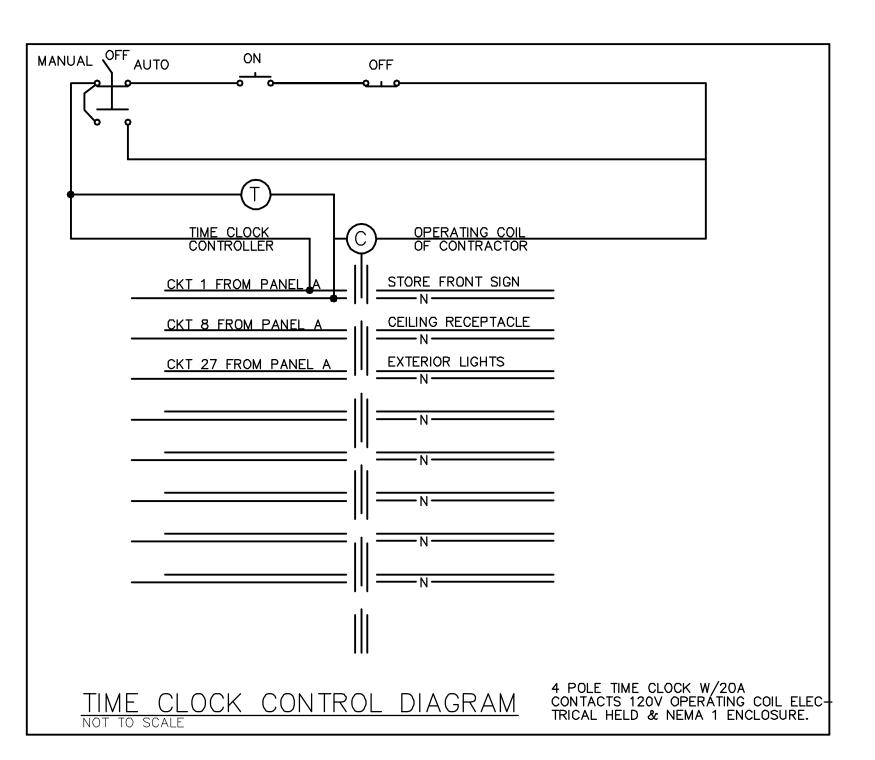

|                                                                                                                                    |                                           |                   | С                                                                                                                                                                           |                             |                                                             | JAS®                               |                                                                                                       |
|------------------------------------------------------------------------------------------------------------------------------------|-------------------------------------------|-------------------|-----------------------------------------------------------------------------------------------------------------------------------------------------------------------------|-----------------------------|-------------------------------------------------------------|------------------------------------|-------------------------------------------------------------------------------------------------------|
| TENANT / SCHO<br>MOM CODERS LLO<br>3929 HERITAGE VIE<br>WAKE FOREST, NC<br>PH: 919-995-2632<br>CONTACT: MICHE<br>michelle.preddice | C<br>EW TRAIL<br>27587                    |                   | <b>ARCHITECT OF RECO</b><br>GARY GLUECK ARCHITEC<br>PLANNING<br>3797 LOOP ROAD<br>NASHVILLE, NC 27856<br>PH: 252-459-5900<br>CONTACT: Gary Glueck<br>glueckarch@netzero.cor | TURE                        | LH DESIGN<br>BOX 6860<br>MYRTLE BE<br>CONTACT<br>PH (240)67 | EACH, SC 29572<br>I: LAURA HUBBARD | ENGINEER<br>EMR ENGINEE<br>4236 HIGHWA<br>ANNVILLE, KY<br>CONTACT: RC<br>PH (606)364-2<br>robert@emre |
|                                                                                                                                    | P                                         | ROJEC             | CT DATA                                                                                                                                                                     |                             |                                                             |                                    | VICI                                                                                                  |
| PROJECT ADDRESS                                                                                                                    |                                           | 941               | GATEWAY COMMONS C                                                                                                                                                           | RCLE, SUITE 1               | 17,                                                         |                                    |                                                                                                       |
| JURISDICTION                                                                                                                       |                                           | тои               | ke forest, nc 27587<br>In of wake forest, fra                                                                                                                               |                             |                                                             | A A                                | A                                                                                                     |
| MEP WORK TO INCLUI<br>INSTALLED), NEW PLUM                                                                                         | DE 2 NEW ADA RESTI<br>MBING FIXTURES, NEV | ROOMS,<br>V ELECT | TING FACILITY TO ACCON<br>NEW HVAC DISTRIBUTION<br>RICAL OUTLETS AND BREA<br>V FINISHES THROUGHOUT.                                                                         | n (new hvac<br>Kers (new el | UNIT TO BE                                                  | L HILLS                            |                                                                                                       |
|                                                                                                                                    |                                           |                   | 2 NORTH CAROLINA BUILE                                                                                                                                                      |                             |                                                             |                                    |                                                                                                       |
| APPLICABLE PLUMBIN                                                                                                                 |                                           | 2009              | PIBC)<br>2 NORTH CAROLINA PLUM                                                                                                                                              |                             |                                                             | in all                             |                                                                                                       |
| APPLICABLE MECHAN                                                                                                                  | NICAL CODE:                               | 2012              | 9 IBC)<br>2 NORTH CAROLINA MEC<br>2009 IBC)                                                                                                                                 | HANICAL COI                 | de (based                                                   |                                    | SP1                                                                                                   |
| APPLICABLE ELECTRIC                                                                                                                |                                           | 2014              | 4 NORTH CAROLINA ELEC<br>9 IBC)                                                                                                                                             | TRICAL CODE                 | (BASED ON                                                   | eritage Lake Rd                    |                                                                                                       |
| APPLICABLE FIRE CC                                                                                                                 |                                           | (BAS              | 2 NORTH CAROLINA FIRE F<br>ED ON THE 2009 IBC)                                                                                                                              |                             |                                                             |                                    |                                                                                                       |
| APPLICABLE ENERGY                                                                                                                  |                                           | THE               | 2 NORTH CAROLINA BUILE<br>2009 IBC) 2009 ANSI A117<br>2 NORTH CAROLINA ENER                                                                                                 | ·.1                         |                                                             |                                    | THAT                                                                                                  |
| TENANT AREA:                                                                                                                       |                                           | CO                | DE (BASED ON THE 2009 IB                                                                                                                                                    |                             |                                                             |                                    | ANY A                                                                                                 |
| EXISTING OCCUPANC                                                                                                                  |                                           | B - B             | USINESS                                                                                                                                                                     |                             |                                                             |                                    | Google                                                                                                |
| PROPOSED OCCUPA                                                                                                                    |                                           | В - В<br>V-В      | USINESS                                                                                                                                                                     |                             |                                                             |                                    |                                                                                                       |
| SPRINKLERED<br>FIRE ALARM                                                                                                          |                                           | NO<br>NO          |                                                                                                                                                                             |                             |                                                             | -                                  |                                                                                                       |
|                                                                                                                                    | PLUMBI                                    | NG C              | ALCULATIONS                                                                                                                                                                 |                             |                                                             |                                    |                                                                                                       |
| OCCUPANT LOADING                                                                                                                   |                                           |                   | 39 PERSONS                                                                                                                                                                  |                             |                                                             |                                    |                                                                                                       |
| MALE:                                                                                                                              |                                           | _                 | 20 PERSONS                                                                                                                                                                  |                             |                                                             |                                    |                                                                                                       |
| FEMALE:                                                                                                                            |                                           |                   | 20 PERSONS                                                                                                                                                                  |                             |                                                             |                                    |                                                                                                       |
| FIXTURES PROVIDED                                                                                                                  |                                           |                   | REQUIRED:                                                                                                                                                                   |                             |                                                             | 4                                  |                                                                                                       |
| WC                                                                                                                                 | 1 1                                       | MALE:             | WC                                                                                                                                                                          | MALE:                       | FEMALE:                                                     | 4                                  |                                                                                                       |
| LAV<br>UR                                                                                                                          | 1 1<br>0                                  |                   | LAV<br>UR                                                                                                                                                                   | 1<br>0                      | 1                                                           |                                    |                                                                                                       |
| DF<br>SERVICE SINK                                                                                                                 | 1 HI-LO<br>1                              |                   | DF<br>SERVICE SINK                                                                                                                                                          | 1 HI-LO                     |                                                             |                                    |                                                                                                       |
|                                                                                                                                    |                                           |                   |                                                                                                                                                                             |                             |                                                             |                                    |                                                                                                       |
|                                                                                                                                    |                                           |                   |                                                                                                                                                                             |                             |                                                             |                                    | · · · · ·                                                                                             |
|                                                                                                                                    |                                           |                   |                                                                                                                                                                             |                             |                                                             |                                    | 1                                                                                                     |
|                                                                                                                                    |                                           |                   |                                                                                                                                                                             |                             |                                                             |                                    | 36                                                                                                    |
|                                                                                                                                    |                                           |                   |                                                                                                                                                                             |                             |                                                             |                                    |                                                                                                       |
|                                                                                                                                    | CODE/                                     | LIFE SA           | AFETY LEGEND                                                                                                                                                                |                             |                                                             |                                    |                                                                                                       |
|                                                                                                                                    | HR. FIRE SEPARATION<br>SSEMBLY            | *↑                | EXIT ACCESS/ ACTUAL<br>NUMBER OF OCCUPAN<br>SEE GENERAL CODE D/<br>NOTE RE: OCCUPANT                                                                                        |                             |                                                             |                                    |                                                                                                       |
|                                                                                                                                    |                                           | 1                 | LOAD                                                                                                                                                                        |                             |                                                             | OCCUPANT CC<br>DOJO 5              | )<br>000000000000000000000000000000000000                                                             |
| PATH                                                                                                                               |                                           | 146               |                                                                                                                                                                             |                             | cupant)                                                     |                                    | 82 SQ. FT. / 100                                                                                      |
|                                                                                                                                    | L DISTANCE/<br>NON PATH OF<br>-           | 29.2<br>34        | REQUIRED WIDTH OF EGRESS E<br>ACTUAL WIDTH OF EGRESS ELE                                                                                                                    |                             | sopariij                                                    |                                    |                                                                                                       |
| СОММ                                                                                                                               | ION PATH/ TRAVEL<br>CE ORIGIN             | Of                | E FIRE EXTINGUISHER                                                                                                                                                         |                             |                                                             |                                    |                                                                                                       |