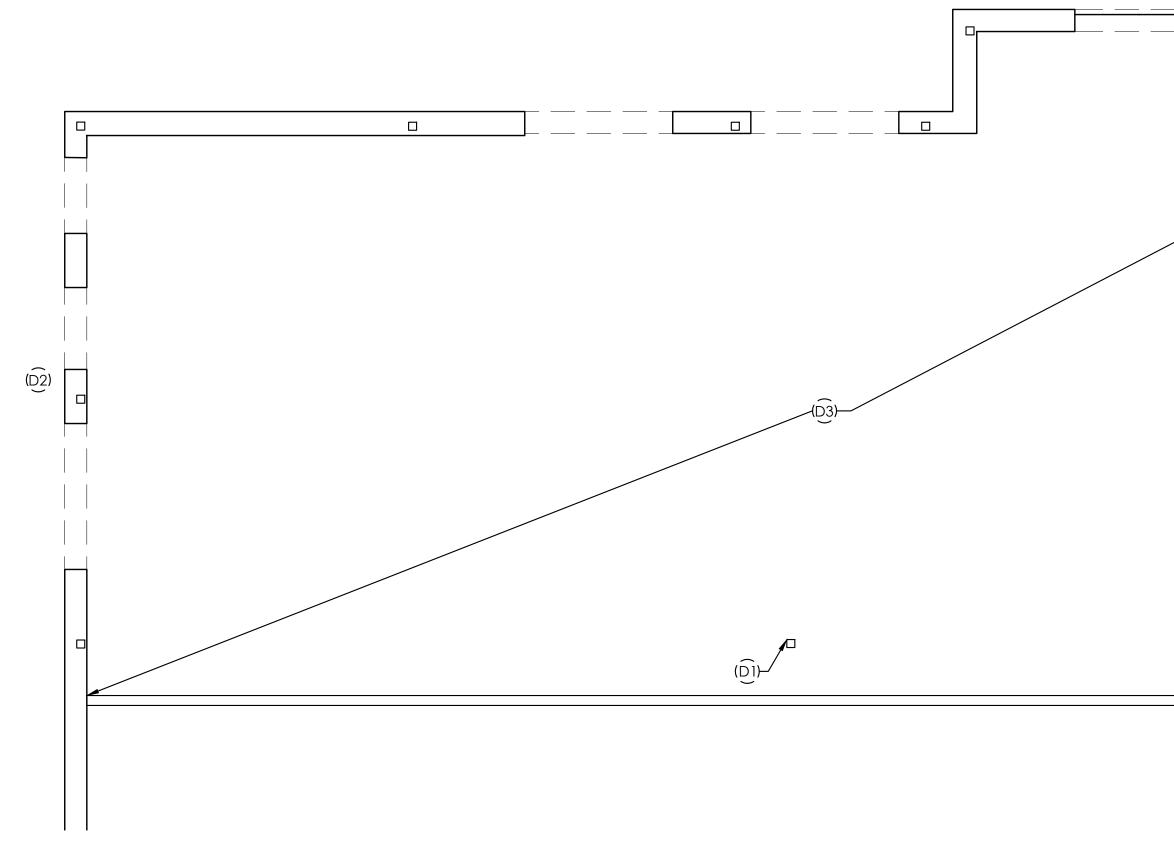

Planning

252-459-5900

27856

DATE

03/06/18

| FLOOR PLAN LEGEND              | FLOOR PLAN GENERAL NO                                                                                                                                                                                                                                                                                                     |
|--------------------------------|---------------------------------------------------------------------------------------------------------------------------------------------------------------------------------------------------------------------------------------------------------------------------------------------------------------------------|
| ====== DEMO - EXISTING<br>WALL | 1. GC TO VERIFY ALL DIMENSIONS A<br>LOCATIONS, NOTIFY ARCHITECT AN<br>TENANT OF ANY DISCREPANCIES.                                                                                                                                                                                                                        |
| EXISTING WALLS TO<br>REMAIN    | <ul> <li>2. GC TO VERIFY REQUIREMENTS FOR BLOCKING, POWER AND PLUMBING WADSWORTH DESIGN DRAWING SI SHEETS AND EQUIPMENT CUTSHEETS</li> <li>3. REFER TO SHEETS A1.3 AND A1.4 LEGEND.</li> </ul>                                                                                                                            |
|                                | 4. REFER TO SHEET A1.0 FOR NEW W<br>FLOOR PLAN.                                                                                                                                                                                                                                                                           |
| EXISTING DOOR TO REMAIN        | <ul> <li>5. REFER TO SHEET A4.0 FOR RESTROPLANS AND ELEVATIONS.</li> <li>6. REFER TO WADSWORTH DESIGN INSET FOR INTERIOR ELEVATIONS AND DIMENSIONS LOCATING FF&amp;E ITEMS INSTALLATION INSTRUCTIONS.</li> <li>7. REFER TO ELECTRICAL DRAWINGS OF CUTSHEETS, AND SHEET A5.0 FOR PORAND LOW-VOLTAGE INFORMATION</li> </ul> |
|                                |                                                                                                                                                                                                                                                                                                                           |

#### GENERAL DEMO NOTES

A. OVERVIEW:

- a. DEMOLITION WORK IS DEFINED AS INCLUDING REMOVAL OF ALL ITEMS, FINISHES, ETC., AS REQUIRED FOR PROPER COMPLETION OF WORK AS DESCRIBED IN THE CONTRACT DOCUMENTS.
- b. UNLESS NOTED OTHERWISE, ALL WORK UNDER GENERAL DEMOLITION NOTES SHALL BE CARRIED OUT THROUGHOUT THE ENTIRE WORK LIMIT.
  c. ALL "SALVAGED" ITEMS TO BE REMOVED, TURNED OVER, AND/OR
- STORED IN A LOCATION DESIGNATED BY OWNER. d. CONTRACTOR SHALL SCHEDULE ALL WORK, INCLUDING INTERRUPTIONS
- CONTINUETOR STALL SCHEDOLE ALL WORK, INCLODING INTERROTTIONS TO EXISTING UTILITIES WITH THE OWNER PRIOR TO STARTING WORK.
   REMOVE ALL EXISTING SIGNAGE LOCATED ON WALLS, DOOR FRAMES, DOORS, ETC. AND SALVAGE ITEMS IDENTIFIED BY OWNER FOR
- REINSTALLATION. f. CONSTRUCTION AREAS ARE TO BE MAINTAINED IN A BROOM-CLEAN
- CONDITION. g. REMOVE EXISTING WALLS AS INDICATED BY DASHED LINES.
- h. EXISTING CONDITIONS: FIELD VERIFY EXISTING CONDITIONS PRIOR TO START OF DEMOLITION AND NOTIFY ARCHITECT OF ANY DISCREPANCIES OR POTENTIAL CONFLICTS BEFORE PROCEEDING WITH WORK.
- i. PROTECT EXISTING CONSTRUCTION: PREVENT DAMAGE TO EXISTING WORK TO REMAIN. REPAIR DAMAGE CAUSED BY WORK UNDER THIS CONTRACT TO EXISTING CONDITIONS.
- j. PROTECT EXISTING EQUIPMENT: CONTRACTOR TO PROTECT EQUIPMENT TO REMAIN. OWNER AND CONTRACTOR TO INSPECT EQUIPMENT PRIOR TO WORK AND IDENTIFY PRE-EXISTING CONDITIONS.
- B. ITEMS TO BE REMOVED:
  - a. GENERAL: WHERE ITEMS ARE IDENTIFIED TO BE REMOVED THIS INCLUDES THE REMOVAL OF ITS WIRING, SUPPORTS, PIPING, CONDUIT, DUCTS, ADHESIVE, SEALANTS ETC UNLESS OTHERWISE NOTED. DEMOLITION TO EXTEND TO LOGICAL JUNCTURES, EVEN IF SUCH LOCATION IS OUTSIDE OF THE LIMITS OF WORK INDICATED ON DRAWINGS.
  - b. WALLS WHEN CUTTING OPENING OR REMOVING PORTION OR COMPLETE EXISTING WALL, ASSUME WALL IS STRUCTURAL AND TAKE NECESSARY PRECAUTIONS TO SECURE SAFETY OF BUILDING DURING DEMOLITION. COORDINATE LOCATION AND SIZE OF OPENING WITH CONSTRUCTION DOCUMENTS.
  - c. WALLS WHERE WALL IS INDICATED TO BE COMPLETELY REMOVED, REMOVE EVERYTHING IN AND ON WALL E.G. ELECTRICAL, PIPING (CAP), DOOR AND FRAME, ETC COMPLETE FROM FLOOR TO FLOOR STRUCTURE ABOVE UNLESS OTHERWISE INDICATED. TERMINATE BUILDING SYSTEMS OR REROUTE AS NECESSARY TO PROVIDE A COMPLETE OPERATING SYSTEM.