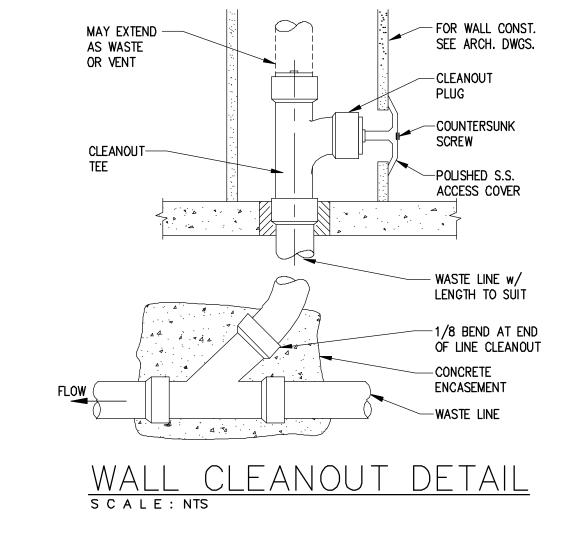

MS-K                                                                 | 1"               | 1"        |        |        | 6 GAL., 1500 WATT, 120V<br>ASME RATED T & P RELIEF VALVE                                   |
| EWC  | DOUPLE UNIT<br>HANDICAP ELEC.<br>WATER COOLER | ELKAY LVRCTL8WSK                                                                            | 1/2"             |           | 1 1/2" | 1 1/2" | FURNISH WITH STANDARD<br>CABINET FINISH, TOUCH PAD<br>ARCHITECT TO SPEC. COLOR.            |
| SS   | SERVICE SINK                                  | AMERICAN STANDARD FLOOR MOUNTED<br>SERVICE SINK #325A368 24" X 24"                          | 1/2"             | 1/2"      | 1 1/2" | 1 1/2" | FURNISH W/FLORSTONE<br>MODEL MR-371 FAUCET                                                 |





|      | Policies       Policies <td< th=""></td<> |
|------|---------------------------------------------------------------------------------------------------------------------------------------------------------------------------------------------------------------------------------------------------------------------------------------------------------------------------------------------------------------------------------------------------------------------------------------------------------------------------------------------------------------------------------------------------------------------------------------------------------------------------------------------------------------------------------------------------------------------------------------------------------------