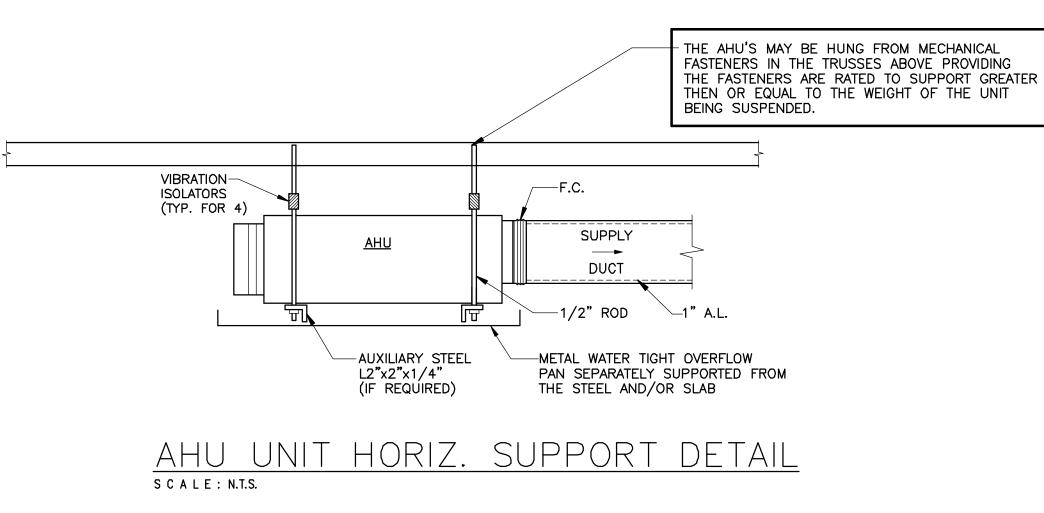

|                                |         |

ADDITIONAL FEATURES TO PROVIDE ON UNIT: 1. AUTOMATIC HEATING/COOLING CHANGEOVER 2. LOW AMBIENT COOLING CAPACITY KIT

|      |                        | NEW E        | XHAUS | ST F | AN S              | SCHE        | EDUL       | E                    |                        |
|------|------------------------|--------------|-------|------|-------------------|-------------|------------|----------------------|------------------------|
| MARK | AREA SERVED            | MANUFACTURER | MODEL | CFM  | E.S.P.<br>("W.C.) | MOT<br>AMPS | OR<br>V/PH | BAROMETRIC<br>DAMPER | REMARKS                |
| EF-1 | TOILET/JANITORS CLOSET | BROAN        | 684   | 80   | 0.375             | 0.75        | 120/1      | YES                  | CONNECT TO LIGHT SWITC |



#### <u>NOTES:</u>

ROOF WORK AND REFLASHING FOR HVAC EQUIPMENT, PLUMBING VENTS, PENETRATIONS, ETC., SHALL BE PROVIDED BY A LANDLORD APPROVED ROOFING CONTRACTOR ONLY. TENANT'S CONTRACTOR SHALL CONTACT LANDLORD REGARDING THE MEANS OF TOILET EXHAUST. IF THE TOILET IS TO BE VENTED ELSEWHERE IT WILL BE BY THE CONTRACTOR. TO A LOCATION APPROVED BY THE LANDLORD, WITHOUT ANY ADDITIONAL EXPENSE TO THE TENANT.

MARK

| СН |   |
|----|---|
|    | I |

| MARK | MATERIAL | DE VICE<br>SIZE | CFM<br>RANGE<br>MIN/MAX | INLET<br>SIZE | AIR<br>PATTERN | MOUNTING | TYPE   |
|------|----------|-----------------|-------------------------|---------------|----------------|----------|--------|
| S-0  | ALUMINUM | 12" × 12"       | 0/100                   | 6"            | 4-WAY          | LAY-IN   | SUPPLY |
|