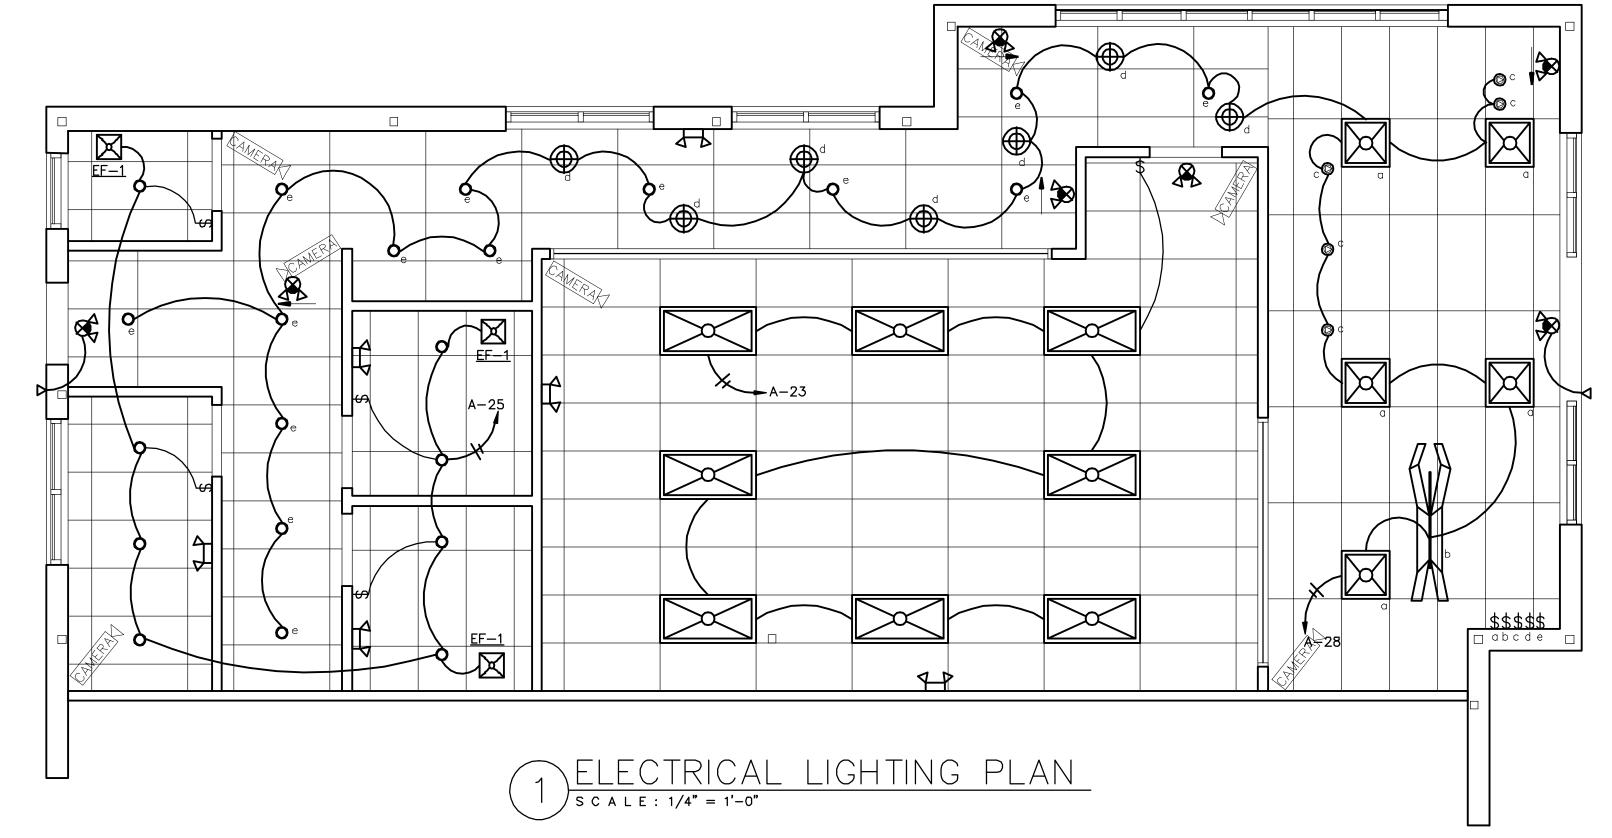

|                                                                              |                    |      | ARCHITECTURAL                                     |     | MEC      |
|------------------------------------------------------------------------------|--------------------|------|---------------------------------------------------|-----|----------|
|                                                                              |                    | CS   | COVER SHEET                                       | M-1 | HVAC PL  |
|                                                                              |                    | A0.1 | APPENDIX B                                        | M-2 | HVAC DE  |
|                                                                              |                    | A0.2 | SITE PLAN                                         |     |          |
| CODE NINJAS WAKE FORI                                                        | =ST                | A0.3 | ADA DETAILS                                       |     | PL       |
| 941 GATEWAY COMMONS CIRCLE<br>SUITE 117<br>WAKE FOREST, NC 27587             |                    |      | DEMO FLOOR PLAN                                   | P-1 |          |
|                                                                              |                    |      | DEMO RCP & LIGHTING LAYOUT                        | P-2 | PLUMBING |
|                                                                              |                    |      | FLOOR PLAN                                        |     |          |
|                                                                              |                    | A1.1 | DOOR SCHEDULE AND FRAME DETAILS                   |     |          |
|                                                                              |                    | A1.2 | WINDOW SCHEDULE & FRAME DETAILS                   | E-1 | ELECTRIC |
|                                                                              |                    | A1.3 | KEYNOTE PLAN & SCHEDULES - G.C. PROVIDED FIXTURES | E-2 | ELECTRIC |
|                                                                              |                    | A1.4 | KEYNOTE PLAN & SCHEDULE - TENANT PROVIDED FIXT.   | E-3 | ELECTRIC |
| EER OF RECORDBUILDING OWNER(S)GINEERING AND DESIGN, PLLCCONLEY HOLDINGS AT   | GENERAL CONTRACTOR | A2.0 | REFLECTED CEILING PLAN & LIGHTING LAYOUT          |     |          |
| GHWAY 3630         HERITAGE LLC           .E, KY 40402         P.O. BOX 910  |                    | A3.0 | FINISH PLAN                                       |     |          |
| CT: ROBERT MURRAY CREEDMOOR, NC 27522<br>364-2883 EX. 14<br>emrengineers.com |                    | A4.0 | INTERIOR ELEVATIONS & DETAILS                     |     |          |
|                                                                              |                    | A5.0 | POWER & LOW-VOLTAGE FLOOR PLAN                    |     |          |
| VICINITY PLAN                                                                |                    |      | - TENANT SPACE                                    |     |          |

NORTH

|                      | DRAWING                                   | INDEX                   | (                                                    |                   |                                      | ]     |                                                |               |
|----------------------|-------------------------------------------|-------------------------|------------------------------------------------------|-------------------|--------------------------------------|-------|------------------------------------------------|---------------|
|                      | MECHANICAL                                |                         |                                                      | STF               | RUCTURAL                             |       |                                                |               |
| M-1                  | HVAC PLAN                                 |                         |                                                      |                   |                                      |       |                                                |               |
| M-2                  | HVAC DETAILS AND SCHEDU                   | LES                     |                                                      |                   |                                      |       |                                                |               |
|                      |                                           |                         |                                                      |                   |                                      |       | R. Gary Glueo                                  | сk            |
|                      | PLUMBING                                  |                         |                                                      |                   |                                      |       | Architectu                                     | re            |
| P-1                  | DOMESTIC WATER AND SANI                   | TARY SEWE               | ER PLANS                                             |                   |                                      |       |                                                |               |
| P-2                  | PLUMBING DETAILS AND SCH                  | EDULE                   |                                                      |                   |                                      |       | Plannir                                        | ng            |
|                      |                                           |                         |                                                      |                   |                                      |       | 3797 Loop Ro<br>Nashville, North Caroli        |               |
|                      | ELECTRICAL                                |                         |                                                      |                   |                                      |       |                                                |               |
| E-1                  | ELECTRICAL POWER PLAN                     |                         |                                                      |                   |                                      |       | 252-459-59                                     |               |
| E-2                  | ELECTRICAL LIGHTING PLAN                  |                         |                                                      |                   |                                      |       | <i>Fax</i> 252–459–89<br>GlueckArch@netzero.co |               |
| E-3                  | ELECTRICAL NOTES AND SCH                  | EDULES                  |                                                      |                   |                                      |       |                                                |               |
|                      |                                           |                         |                                                      |                   |                                      |       |                                                |               |
|                      |                                           |                         |                                                      |                   |                                      | ┨┣━━━ | CLIENT:                                        |               |
|                      |                                           |                         |                                                      |                   |                                      |       |                                                | S             |
|                      |                                           |                         |                                                      |                   |                                      | 11    | WAKE FOREST                                    |               |
|                      |                                           |                         |                                                      |                   |                                      | Q / 1 | GATEWAY COMMON                                 |               |
|                      |                                           | DI                      | rawing symbo                                         | LS                |                                      |       | SUITE 117                                      |               |
|                      |                                           | CEII IN                 |                                                      |                   |                                      | 11    | WAKE FOREST, NC 27                             | 7587          |
|                      | R NUMBER (101)                            | ĊEILIN                  | Ĝ TYPĚ /                                             |                   | AND SCALE AB SCALE:                  |       |                                                |               |
|                      | IL<br>RENCE XX                            | COLUN<br>REFERE         | an (P<br>Ince grids                                  |                   |                                      |       | PROFESSIONAL SEA                               | L.            |
| WIND                 |                                           | INTERIO                 | OR ELEVATION 44                                      | 1<br>AX.X) 2<br>3 |                                      |       |                                                |               |
| WALL                 | . TYPE X                                  | SECTIC                  | DN SYMBOL                                            | XXX               |                                      |       |                                                |               |
| 1 1                  | M NAME ROOM NAME<br>M NUMBER 101          | DETAIL                  |                                                      | ŧ<br>#            |                                      |       |                                                |               |
|                      |                                           |                         | ABBREVIATIONS                                        |                   |                                      |       |                                                |               |
| AB                   | ANCHOR BOLT                               | F.D.C.                  | FIRE DEPT.                                           | 0.C.              | ON CENTER                            |       |                                                |               |
| AC<br>ACOU           | AIR CONDITIONING<br>ACOUSTICAL            | FIN.                    | CONNECTION<br>FINISH                                 | OD<br>OH          | OUTSIDE DIMENSION<br>OVERHEAD        |       |                                                |               |
| AD<br>ADJ<br>ADJT    | AREA DRAIN<br>ADJUSTABLE<br>ADJACENT      | FIN. SRF.<br>FOC<br>FOF | FINISH SURFACE<br>FACE OF CONCRETE<br>FACE OF FINISH | OPG<br>P-LAM      | OPENING<br>PLASTIC LAMINATE          |       |                                                |               |
| AL<br>ALT            | ALUMINUM<br>ALTERNATE                     | FP<br>FT                | FIRE PROOF<br>FOOT                                   | PG<br>PLAS        | PAINT GRADE<br>PLASTER               |       |                                                |               |
| APPRO<br>ARCH        |                                           | FTG                     | FOOTING                                              | PLT<br>PR         | PLATE<br>PAIR                        |       |                                                |               |
| ASB<br>ASP           | ASBESTOS<br>ASPHALT                       | GA<br>GI                | GAUGE<br>GALVANIZED                                  | RAD               | RADIUS                               |       |                                                |               |
| ASBO                 | AS SELECTED BY<br>OWNER                   | G.I.<br>GL<br>GC        | GALVANIZED IRON<br>GLASS<br>GENERAL CONTRACTOR       | RD<br>REG<br>REQ  | ROOF DRAIN<br>REGISTER<br>REQUIRED   |       |                                                |               |
| bd<br>Build          | BOARD<br>BUILDING                         | GYP                     | GYPSUM                                               | REV<br>RM         | REVISED<br>ROOM                      |       |                                                |               |
| BL<br>BM             | BLOCK<br>BEAM                             | HB<br>HC                | HOSE BIB<br>HOLLOW CORE                              | RO<br>R.O.        | ROUGH<br>ROUGH OPENING               |       |                                                |               |
| bot<br>BRK           | BOTTOM<br>BRACKET                         | HDWR<br>HM<br>HORIZ.    | HARDWARE<br>HOLLOW METAL<br>HORIZONTAL               | rwd<br>Sch        | redwood<br>Schedule                  |       | SUBMISSIONS                                    |               |
| CA<br>CAB            | CAULKING<br>CABINET                       | HWD<br>HT               | HARDWOOD<br>HEIGHT                                   | SECT              | SECTION<br>SIMILAR                   | ITEM  | DESCRIPTION<br>CONCEPT PLAN                    | DATE          |
| CB<br>CEM            | CATCH BASIN<br>CEMENT MASONRY             | HVAC                    | HEATING VENTING AC                                   | STD<br>STL        | STANDARD<br>STEEL                    |       | CONSTRUCTION                                   | 03/06/18      |
| CER<br>C.I.          | UNIT<br>CERAMIC<br>CAST IRON              | ID<br>IN<br>INSUL       | INSIDE DIMENSION<br>INCHES<br>INSULATION             | STR<br>SUSP       | STRUCTURAL<br>SUSPENDED              |       |                                                |               |
| CL<br>CLG            | CENTER LINE<br>CEILING                    | INT<br>INV              | INSULATION<br>INTERIOR<br>INVERT                     | TC<br>TEL         | TOP OF CURB<br>TELEPHONE             |       |                                                |               |
| CLOS<br>CLR          | CLOSET<br>CLEAR                           | JT                      | JOINT                                                | TEMP<br>T&G       | TEMPORARY<br>TONGUE AND GROOVE       |       |                                                |               |
| CM<br>COL            | CEMENT<br>COLUMN                          | KIT                     | KITCHEN                                              | TW<br>TYP         | TOP OF WALL<br>TYPICAL               |       | 1                                              |               |
| CONC<br>COND<br>CONN | CONCRETE<br>CONDITION<br>CONNECTION       | LAM<br>LAV              | LAMINATED<br>LAVATORY                                | VERT<br>VTR       | VERTICAL<br>VENT THRU ROOF           |       | PROJECT NO: 17068                              |               |
| CONST<br>CONT        | CONSTRUCTION<br>CONTINUOUS                | lg<br>Lin. ft.          | LONG<br>LINEAR FOOT                                  | VT                | VINYL TILE                           |       | EMR PROJECT NO: 17567                          |               |
| CONTR<br>COR<br>CT   | CONTRACTOR<br>CORRIDODR<br>CENTER         | LINOL<br>LT             | LINOLEUM<br>LIGHT                                    | WC<br>WD<br>WH    | WATER CLOSET<br>WOOD<br>WATER HEATER |       |                                                |               |
| СТЅК                 | COUNTERSINK                               | MAX<br>MB               | MAXIMUM<br>MACHINE BOLT                              | WI<br>WS          | WROUGH IRON<br>WEATHER STRIP         |       |                                                |               |
| DET<br>DAI<br>DF     | DETAIL<br>DIAMETER<br>DRINKING FOUNTAIN   | MECH<br>MET<br>MIN      | MECHANICAL<br>METAL<br>MINIMUM                       | WT<br>WWM         | WEIGHT<br>WELDED WIRE MESH           |       | COVER SHEE                                     | <sub>=T</sub> |
| DF<br>DIM<br>DR      | DRINKING FOUNTAIN<br>DIMENSION<br>DRAWING | (N)                     | NEW                                                  |                   |                                      |       |                                                | _ '           |
| (E)                  | \EXISTING                                 | nat<br>NIC<br>n.t.s.    | NATURAL<br>NOT IN CONTRACT                           |                   |                                      |       |                                                |               |
| EA<br>ELEC<br>ELEV   | EACH<br>ELECTRICAL<br>ELEVATION           | 11.1.3.                 | NOT TO SCALE                                         |                   |                                      |       |                                                |               |
| EQUIP<br>EXIST.      | Equipment<br>Existing                     |                         |                                                      |                   |                                      |       | CS                                             |               |
| EXP. JT.<br>EXT.     | EXPANSION JOINT<br>EXTERIOR               |                         |                                                      |                   |                                      |       |                                                |               |
| EQ.                  | EQUAL                                     |                         |                                                      |                   |                                      |       |                                                |               |