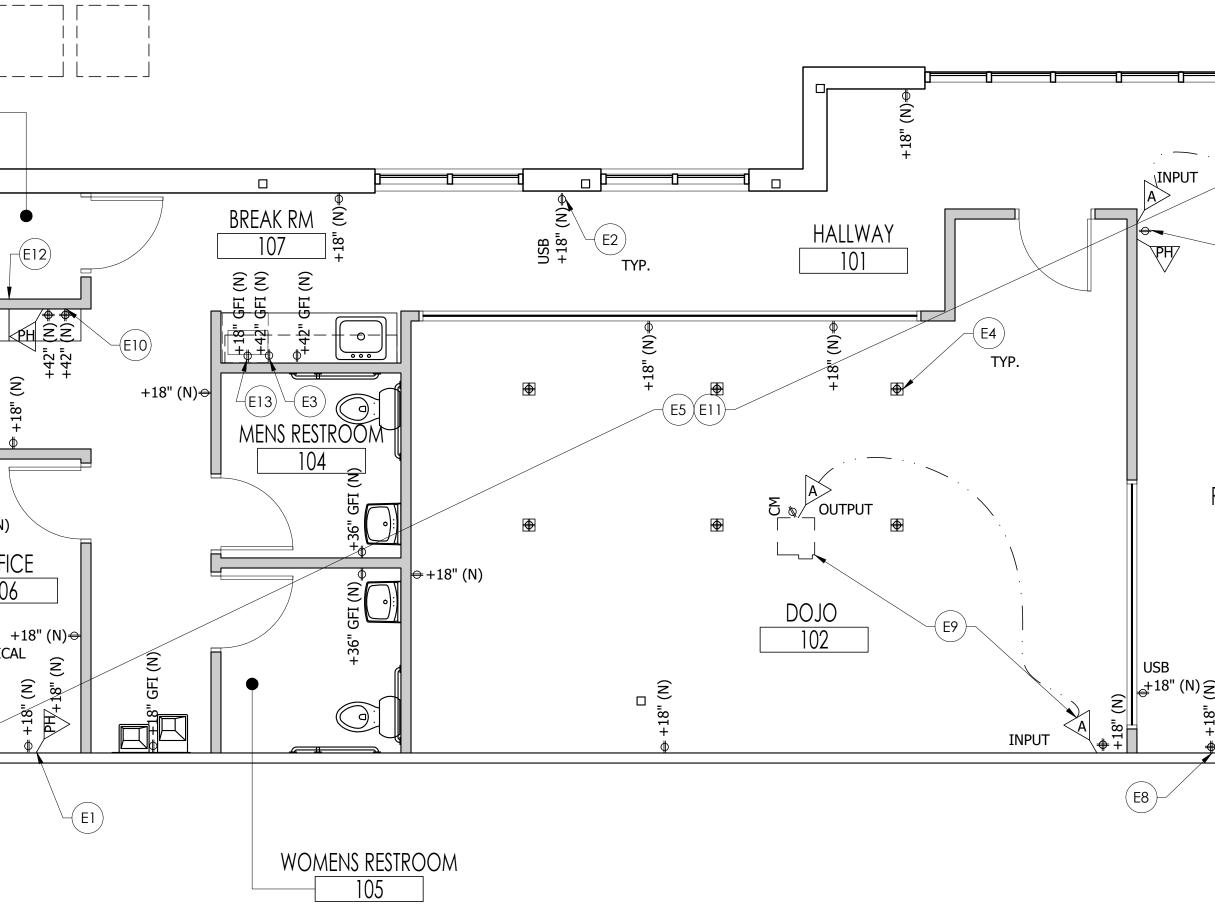

Planning

252-459-5900

27856

DATE

03/06/18

| FLOOR PLAN LEGEND              | FLOOR PLAN GENERAL NO                                                                                                                                                                                                                                                                                                     |
|--------------------------------|---------------------------------------------------------------------------------------------------------------------------------------------------------------------------------------------------------------------------------------------------------------------------------------------------------------------------|
| ====== DEMO - EXISTING<br>WALL | 1. GC TO VERIFY ALL DIMENSIONS A<br>LOCATIONS, NOTIFY ARCHITECT AN<br>TENANT OF ANY DISCREPANCIES.                                                                                                                                                                                                                        |
| EXISTING WALLS TO<br>REMAIN    | <ul> <li>2. GC TO VERIFY REQUIREMENTS FOR BLOCKING, POWER AND PLUMBING WADSWORTH DESIGN DRAWING SI SHEETS AND EQUIPMENT CUTSHEETS</li> <li>3. REFER TO SHEETS A1.3 AND A1.4 LEGEND.</li> </ul>                                                                                                                            |
|                                | 4. REFER TO SHEET A1.0 FOR NEW W<br>FLOOR PLAN.                                                                                                                                                                                                                                                                           |
| EXISTING DOOR TO REMAIN        | <ul> <li>5. REFER TO SHEET A4.0 FOR RESTROPLANS AND ELEVATIONS.</li> <li>6. REFER TO WADSWORTH DESIGN INSET FOR INTERIOR ELEVATIONS AND DIMENSIONS LOCATING FF&amp;E ITEMS INSTALLATION INSTRUCTIONS.</li> <li>7. REFER TO ELECTRICAL DRAWINGS OF CUTSHEETS, AND SHEET A5.0 FOR PORAND LOW-VOLTAGE INFORMATION</li> </ul> |
|                                |                                                                                                                                                                                                                                                                                                                           |