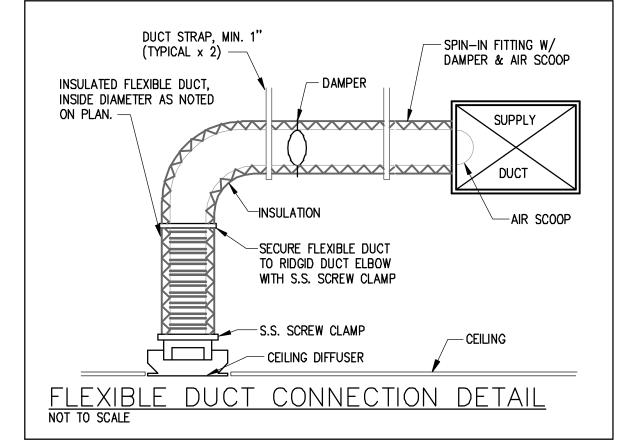

| 6"            | 4-WAY          | LAY-IN   | SUPPLY |
| S-1  | ALUMINUM | 24" x 24"       | 0/100                   | 6"            | 4-WAY          | LAY-IN   | SUPPLY |
| S-2  | ALUMINUM | 24" x 24"       | 100/175                 | 8"            | 4-WAY          | LAY-IN   | SUPPLY |
| S-3  | ALUMINUM | 24" x 24"       | 175/275                 | 10"           | 4-WAY          | LAY-IN   | SUPPLY |
| R-1  | ALUMINUM | 24" x 24"       |                         | 22" x 22"     | HORIZ          | LAY-IN   | RETURN |
|      |          |                 |                         |               |                |          |        |
|      |          |                 |                         |               |                |          |        |

GRILLE, REGISTER & DIFFUSER SCHEDULE







| ROOF<br>BIRDSCREEN<br>ROOF<br>COOSENECK DETAIL<br>NOT TO SCALE | PO Box 213 (Mailing)<br>Fax (606)–364–5100<br>Annville, KY 40402<br>Web Address: emrengineers.com