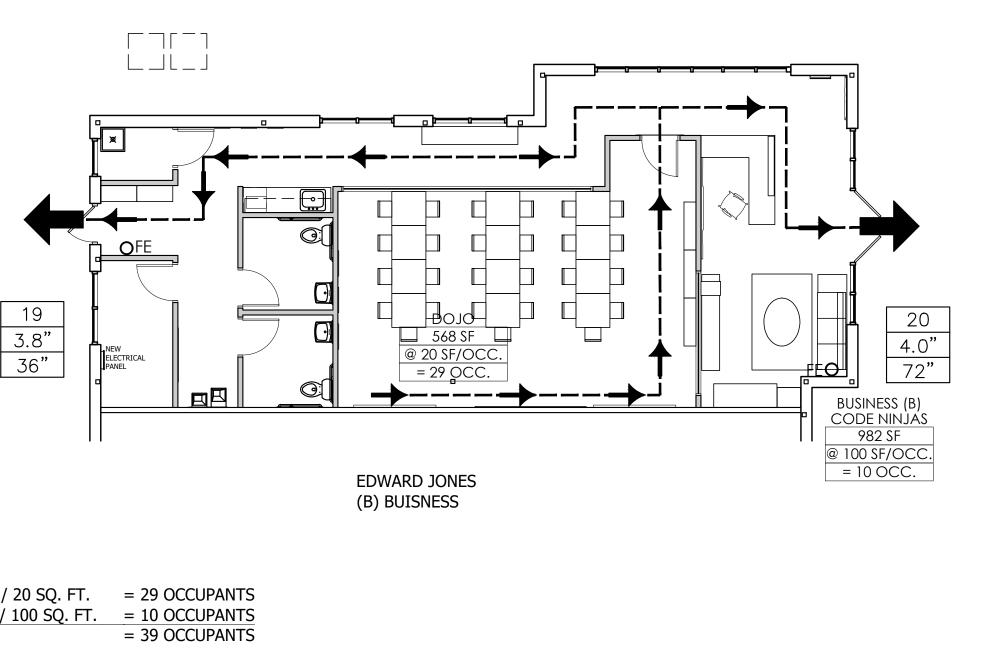

|                                                                                                                                    |                                           |                   | С                                                                                                                                                                           |                             |                                                             | JAS®                               |                                                                                                       |
|------------------------------------------------------------------------------------------------------------------------------------|-------------------------------------------|-------------------|-----------------------------------------------------------------------------------------------------------------------------------------------------------------------------|-----------------------------|-------------------------------------------------------------|------------------------------------|-------------------------------------------------------------------------------------------------------|
| TENANT / SCHO<br>MOM CODERS LLO<br>3929 HERITAGE VIE<br>WAKE FOREST, NC<br>PH: 919-995-2632<br>CONTACT: MICHE<br>michelle.preddice | C<br>EW TRAIL<br>27587                    |                   | <b>ARCHITECT OF RECO</b><br>GARY GLUECK ARCHITEC<br>PLANNING<br>3797 LOOP ROAD<br>NASHVILLE, NC 27856<br>PH: 252-459-5900<br>CONTACT: Gary Glueck<br>glueckarch@netzero.cor | TURE                        | LH DESIGN<br>BOX 6860<br>MYRTLE BE<br>CONTACT<br>PH (240)67 | EACH, SC 29572<br>I: LAURA HUBBARD | ENGINEER<br>EMR ENGINEE<br>4236 HIGHWA<br>ANNVILLE, KY<br>CONTACT: RC<br>PH (606)364-2<br>robert@emre |
|                                                                                                                                    | P                                         | ROJEC             | CT DATA                                                                                                                                                                     |                             |                                                             |                                    | VICI                                                                                                  |
| PROJECT ADDRESS                                                                                                                    |                                           | 941               | GATEWAY COMMONS C                                                                                                                                                           | RCLE, SUITE 1               | 17,                                                         |                                    |                                                                                                       |
| JURISDICTION                                                                                                                       |                                           | тои               | ke forest, nc 27587<br>In of wake forest, fra                                                                                                                               |                             |                                                             | A A                                | A                                                                                                     |
| MEP WORK TO INCLUI<br>INSTALLED), NEW PLUM                                                                                         | DE 2 NEW ADA RESTI<br>MBING FIXTURES, NEV | ROOMS,<br>V ELECT | TING FACILITY TO ACCON<br>NEW HVAC DISTRIBUTION<br>RICAL OUTLETS AND BREA<br>V FINISHES THROUGHOUT.                                                                         | n (new hvac<br>Kers (new el | UNIT TO BE                                                  | L HILLS                            |                                                                                                       |
|                                                                                                                                    |                                           |                   | 2 NORTH CAROLINA BUILE                                                                                                                                                      |                             |                                                             |                                    |                                                                                                       |
| APPLICABLE PLUMBIN                                                                                                                 |                                           | 2009              | PIBC)<br>2 NORTH CAROLINA PLUM                                                                                                                                              |                             |                                                             | in all                             |                                                                                                       |
| APPLICABLE MECHAN                                                                                                                  | NICAL CODE:                               | 2012              | 9 IBC)<br>2 NORTH CAROLINA MEC<br>2009 IBC)                                                                                                                                 | HANICAL COI                 | de (based                                                   |                                    | SP1                                                                                                   |
| APPLICABLE ELECTRIC                                                                                                                |                                           | 2014              | 4 NORTH CAROLINA ELEC<br>9 IBC)                                                                                                                                             | TRICAL CODE                 | (BASED ON                                                   | eritage Lake Rd                    |                                                                                                       |
| APPLICABLE FIRE CC                                                                                                                 |                                           | (BAS              | 2 NORTH CAROLINA FIRE F<br>ED ON THE 2009 IBC)                                                                                                                              |                             |                                                             |                                    |                                                                                                       |
| APPLICABLE ENERGY                                                                                                                  |                                           | THE               | 2 NORTH CAROLINA BUILE<br>2009 IBC) 2009 ANSI A117<br>2 NORTH CAROLINA ENER                                                                                                 | ·.1                         |                                                             |                                    | THAT                                                                                                  |
| TENANT AREA:                                                                                                                       |                                           | CO                | DE (BASED ON THE 2009 IB                                                                                                                                                    |                             |                                                             |                                    | ANY A                                                                                                 |
| EXISTING OCCUPANC                                                                                                                  |                                           | B - B             | USINESS                                                                                                                                                                     |                             |                                                             |                                    | Google                                                                                                |
| PROPOSED OCCUPA                                                                                                                    |                                           | В - В<br>V-В      | USINESS                                                                                                                                                                     |                             |                                                             |                                    |                                                                                                       |
| SPRINKLERED<br>FIRE ALARM                                                                                                          |                                           | NO<br>NO          |                                                                                                                                                                             |                             |                                                             | -                                  |                                                                                                       |
|                                                                                                                                    | PLUMBI                                    | NG C              | ALCULATIONS                                                                                                                                                                 |                             |                                                             |                                    |                                                                                                       |
| OCCUPANT LOADING                                                                                                                   |                                           |                   | 39 PERSONS                                                                                                                                                                  |                             |                                                             |                                    |                                                                                                       |
| MALE:                                                                                                                              |                                           | _                 | 20 PERSONS                                                                                                                                                                  |                             |                                                             |                                    |                                                                                                       |
| FEMALE:                                                                                                                            |                                           |                   | 20 PERSONS                                                                                                                                                                  |                             |                                                             |                                    |                                                                                                       |
| FIXTURES PROVIDED                                                                                                                  |                                           |                   | REQUIRED:                                                                                                                                                                   |                             |                                                             | 4                                  |                                                                                                       |
| WC                                                                                                                                 | 1 1                                       | MALE:             | WC                                                                                                                                                                          | MALE:                       | FEMALE:                                                     | 4                                  |                                                                                                       |
| LAV<br>UR                                                                                                                          | 1 1<br>0                                  |                   | LAV<br>UR                                                                                                                                                                   | 1<br>0                      | 1                                                           |                                    |                                                                                                       |
| DF<br>SERVICE SINK                                                                                                                 | 1 HI-LO<br>1                              |                   | DF<br>SERVICE SINK                                                                                                                                                          | 1 HI-LO                     |                                                             |                                    |                                                                                                       |
|                                                                                                                                    |                                           |                   |                                                                                                                                                                             |                             |                                                             |                                    |                                                                                                       |
|                                                                                                                                    |                                           |                   |                                                                                                                                                                             |                             |                                                             |                                    | · · · · ·                                                                                             |
|                                                                                                                                    |                                           |                   |                                                                                                                                                                             |                             |                                                             |                                    | 1                                                                                                     |
|                                                                                                                                    |                                           |                   |                                                                                                                                                                             |                             |                                                             |                                    | 36                                                                                                    |
|                                                                                                                                    |                                           |                   |                                                                                                                                                                             |                             |                                                             |                                    |                                                                                                       |
|                                                                                                                                    | CODE/                                     | LIFE SA           | AFETY LEGEND                                                                                                                                                                |                             |                                                             |                                    |                                                                                                       |
|                                                                                                                                    | HR. FIRE SEPARATION<br>SSEMBLY            | *↑                | EXIT ACCESS/ ACTUAL<br>NUMBER OF OCCUPAN<br>SEE GENERAL CODE D/<br>NOTE RE: OCCUPANT                                                                                        |                             |                                                             |                                    |                                                                                                       |
|                                                                                                                                    |                                           | 1                 | LOAD                                                                                                                                                                        |                             |                                                             | OCCUPANT CC<br>DOJO 5              | )<br>000000000000000000000000000000000000                                                             |
| PATH                                                                                                                               |                                           | 146               |                                                                                                                                                                             |                             | cupant)                                                     |                                    | 82 SQ. FT. / 100                                                                                      |
|                                                                                                                                    | L DISTANCE/<br>NON PATH OF<br>-           | 29.2<br>34        | REQUIRED WIDTH OF EGRESS E<br>ACTUAL WIDTH OF EGRESS ELE                                                                                                                    |                             | sopariij                                                    |                                    |                                                                                                       |
| СОММ                                                                                                                               | ION PATH/ TRAVEL<br>CE ORIGIN             | Of                | E FIRE EXTINGUISHER                                                                                                                                                         |                             |                                                             |                                    |                                                                                                       |

LIFE SAFETY/EGRESS PLAN

BD BUILD BL BM BOT BRK BOARE BUILDIN BLOCK BEAM BOTTON BRACKE CA CAULKII CAB CABINE CB CATCH CEM CEMENT UNIT CER CERAM C.I. CAST IR CL CENTER CLG CEILING CLOS CLOSET CLR CLEAR CM CEMENT COL COLUM CONC CONCR COND CONDIT CONN CONNE CONST CONSTR CONT CONTR CONT CONTR CONTR CONTR/ CONTR/ CONTR/ CONTR CONTR/ CO CA CAB CB CEM DET DAI DF DIM DR DETAIL DIAME