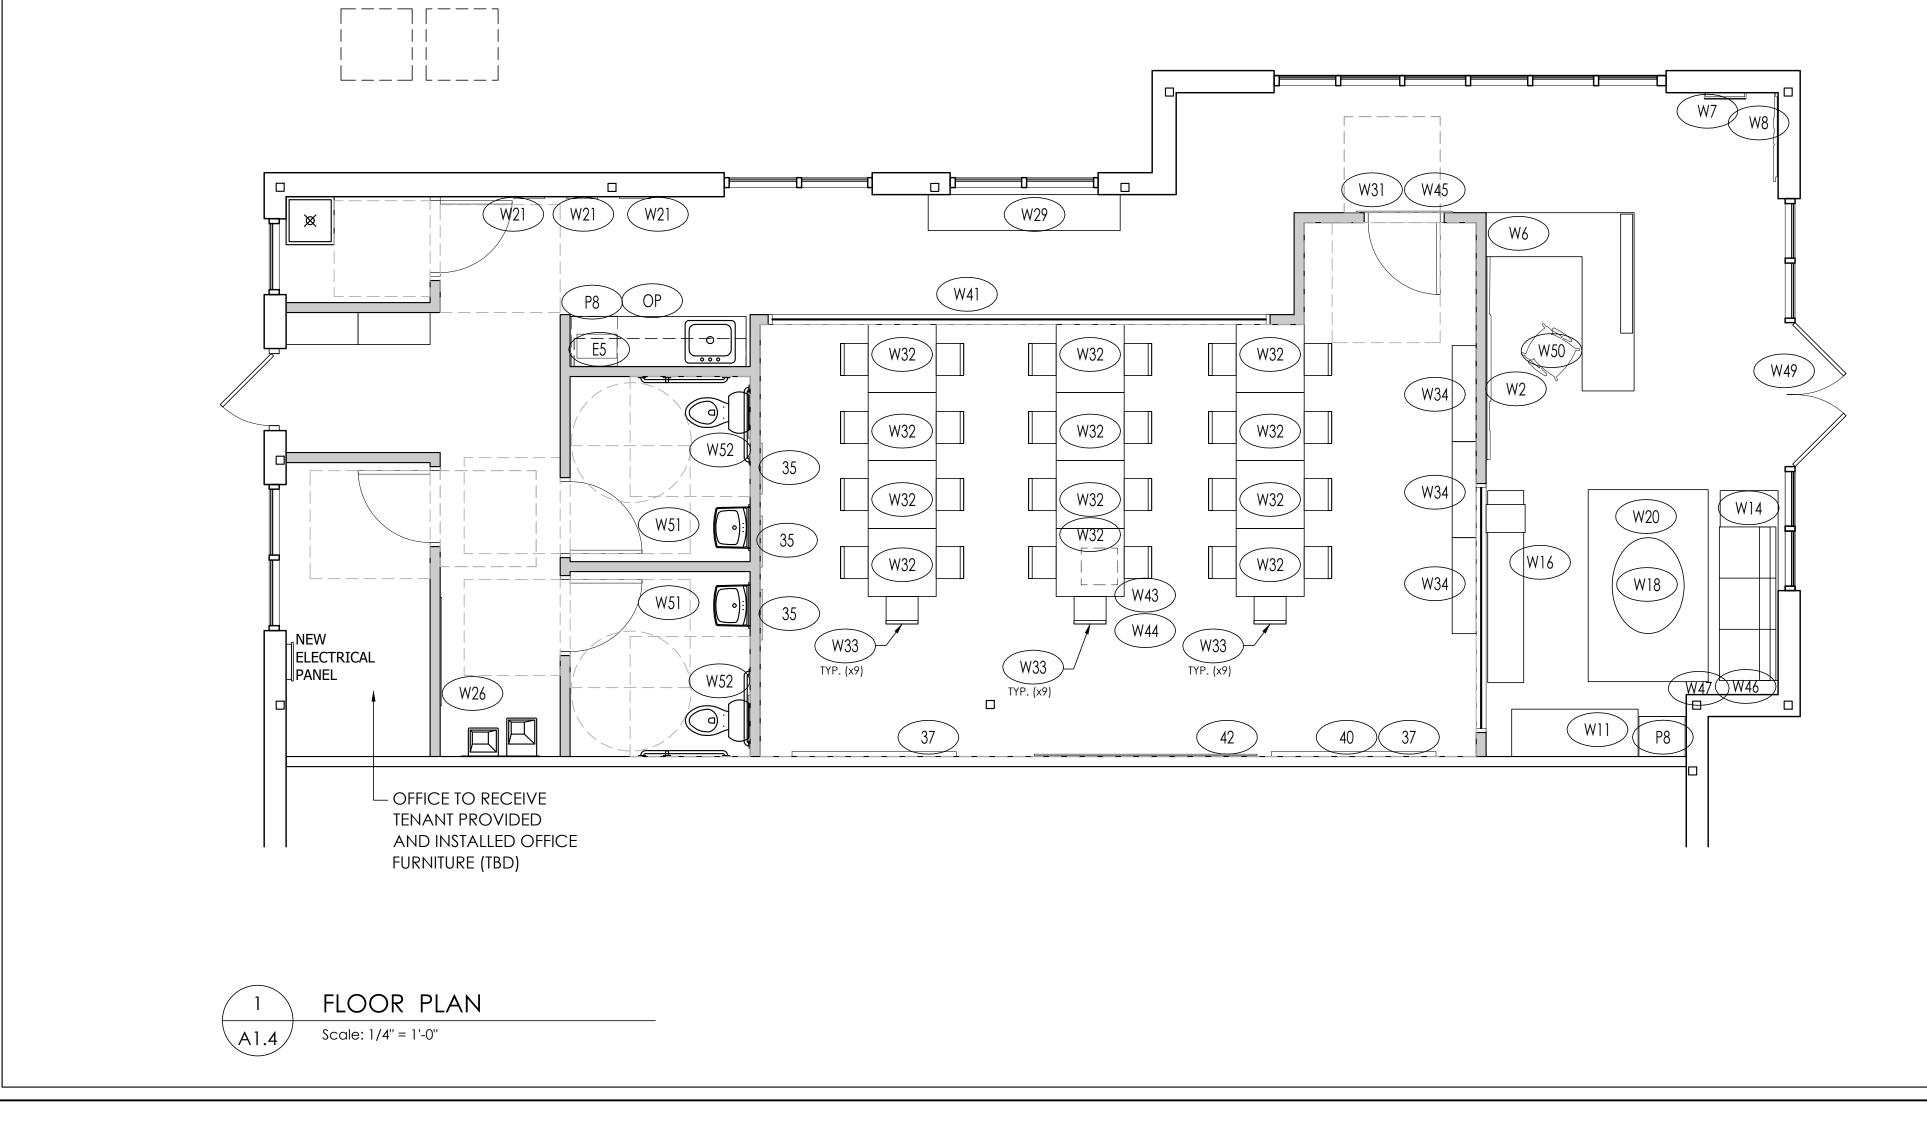

Planning

252-459-5900

27856

DATE

03/06/18

| FLOOR PLAN LEGEND              | FLOOR PLAN GENERAL NO                                                                                                                                                                                                                                                                                                     |
|--------------------------------|---------------------------------------------------------------------------------------------------------------------------------------------------------------------------------------------------------------------------------------------------------------------------------------------------------------------------|
| ====== DEMO - EXISTING<br>WALL | 1. GC TO VERIFY ALL DIMENSIONS A<br>LOCATIONS, NOTIFY ARCHITECT AN<br>TENANT OF ANY DISCREPANCIES.                                                                                                                                                                                                                        |
| EXISTING WALLS TO<br>REMAIN    | <ul> <li>2. GC TO VERIFY REQUIREMENTS FOR BLOCKING, POWER AND PLUMBING WADSWORTH DESIGN DRAWING SI SHEETS AND EQUIPMENT CUTSHEETS</li> <li>3. REFER TO SHEETS A1.3 AND A1.4 LEGEND.</li> </ul>                                                                                                                            |
|                                | 4. REFER TO SHEET A1.0 FOR NEW W<br>FLOOR PLAN.                                                                                                                                                                                                                                                                           |
| EXISTING DOOR TO REMAIN        | <ul> <li>5. REFER TO SHEET A4.0 FOR RESTROPLANS AND ELEVATIONS.</li> <li>6. REFER TO WADSWORTH DESIGN INSET FOR INTERIOR ELEVATIONS AND DIMENSIONS LOCATING FF&amp;E ITEMS INSTALLATION INSTRUCTIONS.</li> <li>7. REFER TO ELECTRICAL DRAWINGS OF CUTSHEETS, AND SHEET A5.0 FOR PORAND LOW-VOLTAGE INFORMATION</li> </ul> |
|                                |                                                                                                                                                                                                                                                                                                                           |