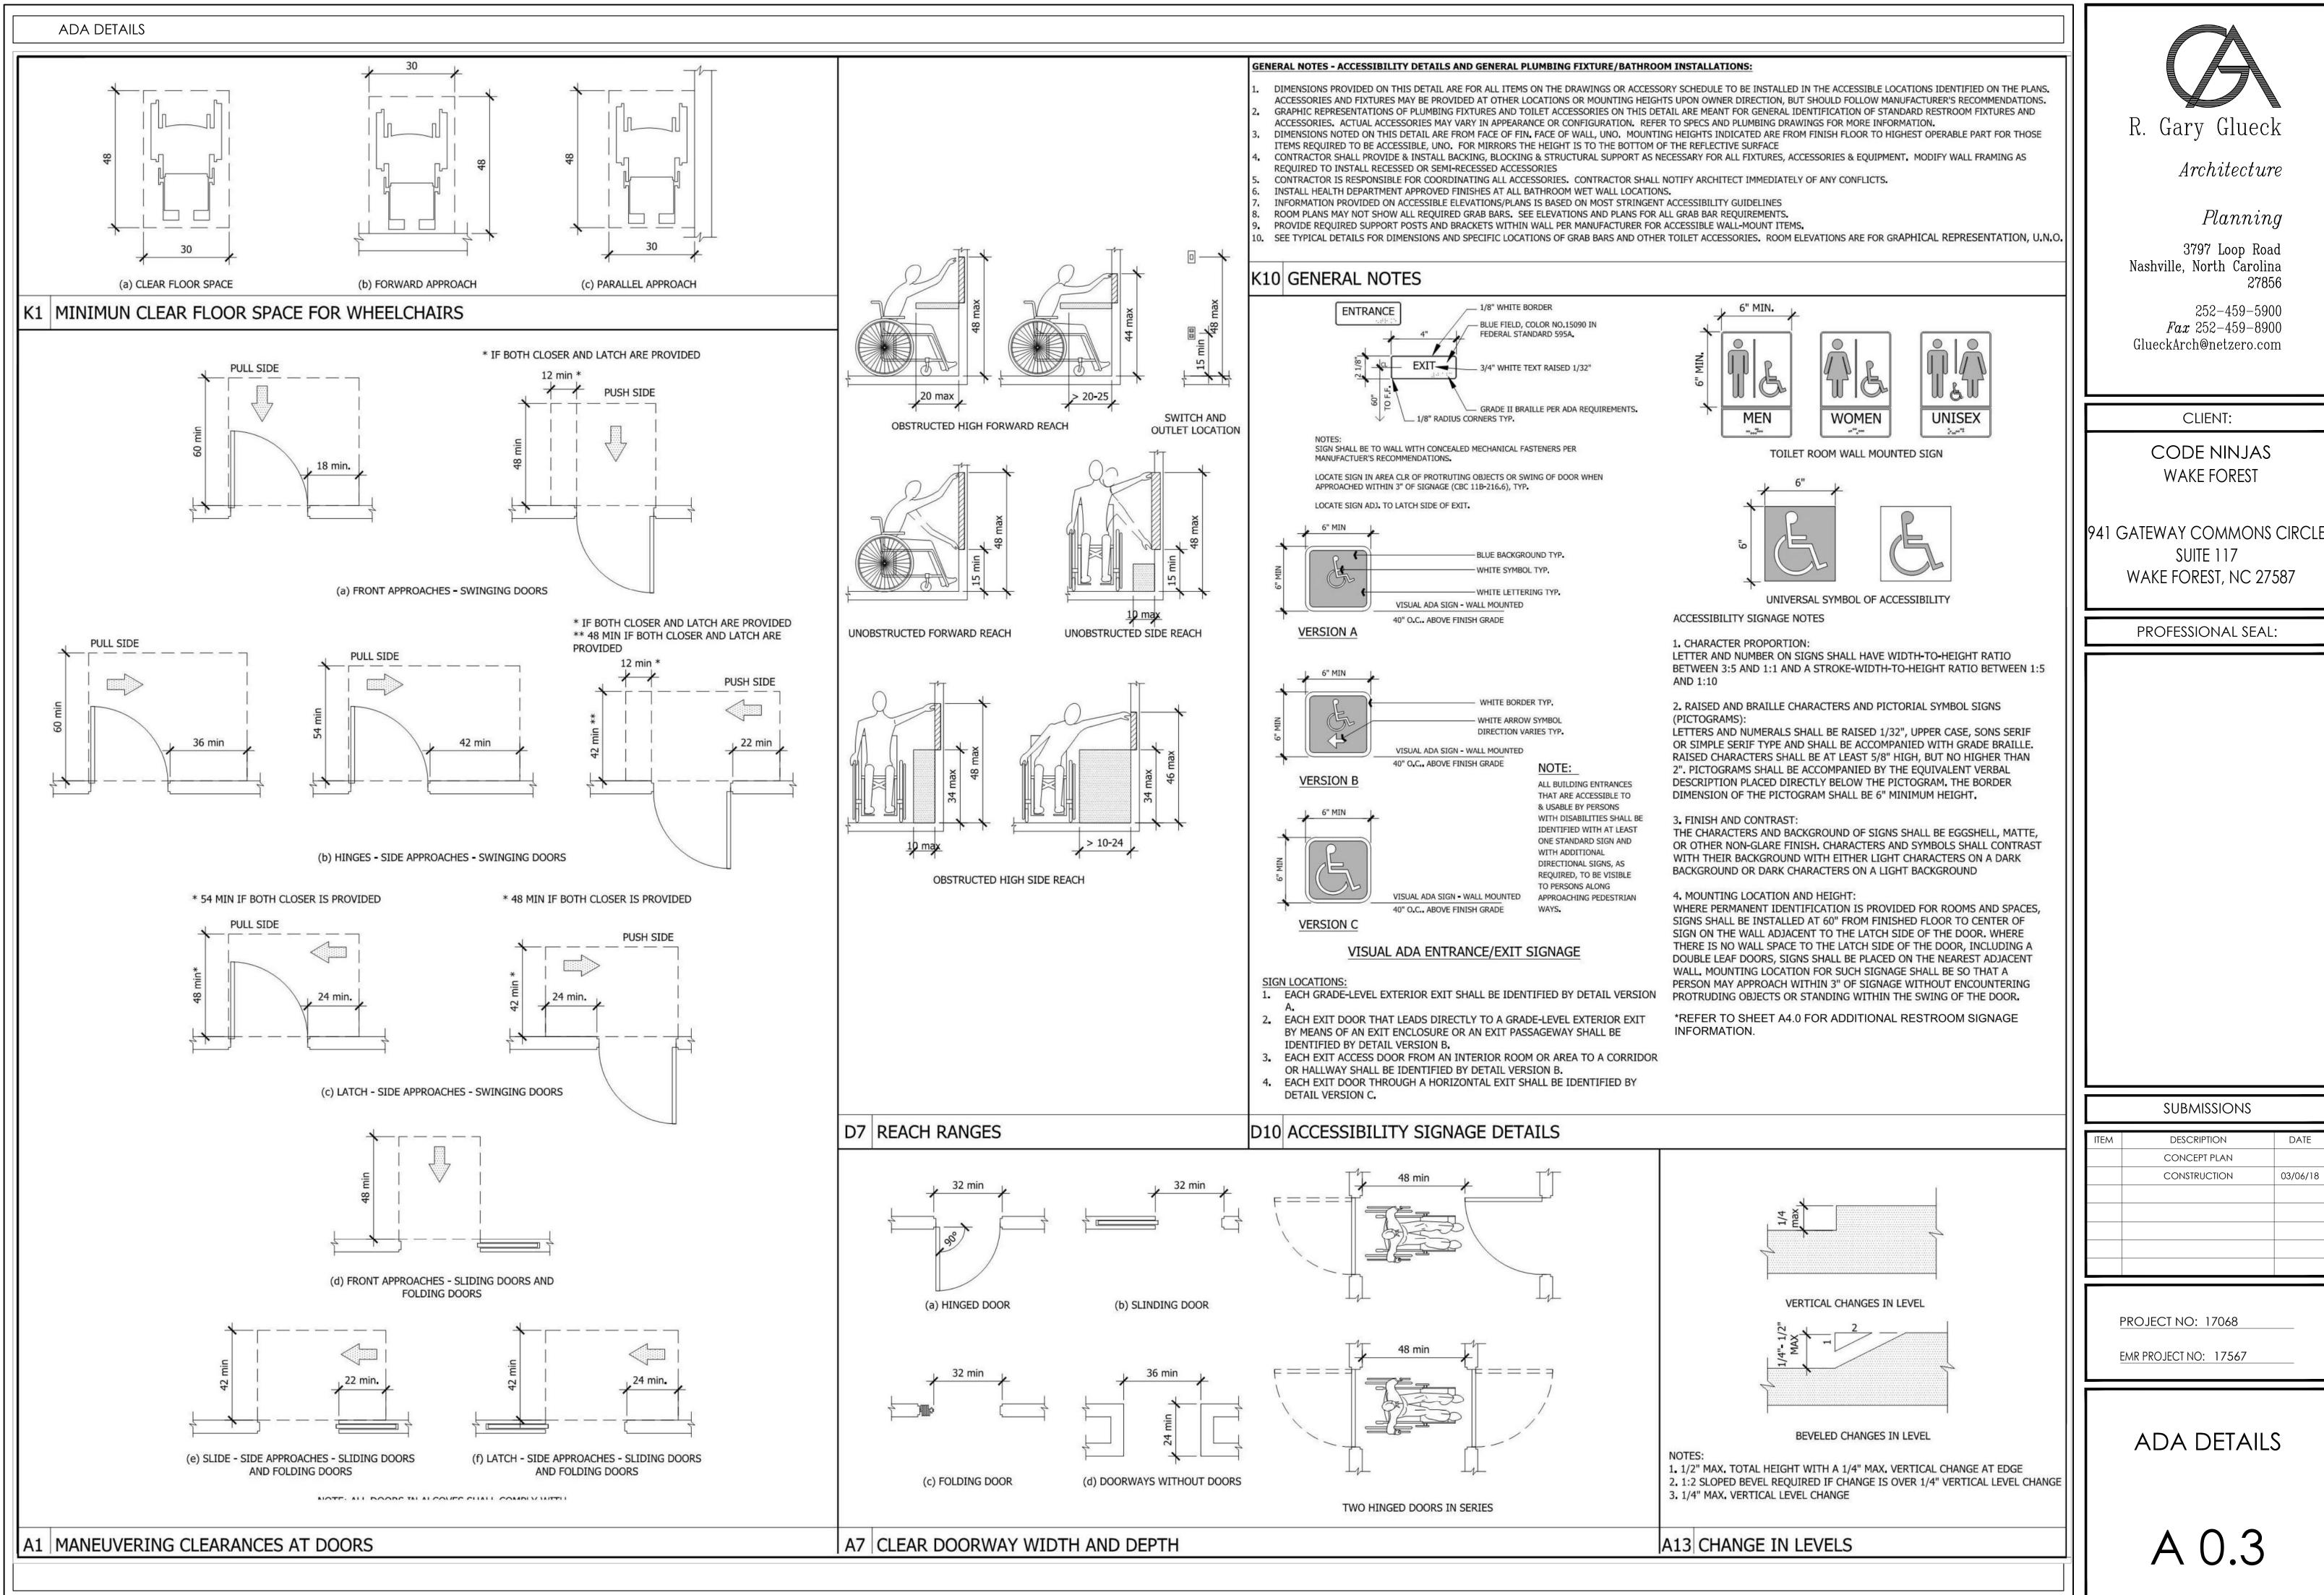

|                                                                              |                    |      | ARCHITECTURAL                                     |     | MEC      |
|------------------------------------------------------------------------------|--------------------|------|---------------------------------------------------|-----|----------|
|                                                                              |                    | CS   | COVER SHEET                                       | M-1 | HVAC PL  |
|                                                                              |                    | A0.1 | APPENDIX B                                        | M-2 | HVAC DE  |
|                                                                              |                    | A0.2 | SITE PLAN                                         |     |          |
| CODE NINJAS WAKE FORI                                                        | =ST                | A0.3 | ADA DETAILS                                       |     | PL       |
| 941 GATEWAY COMMONS CIRCLE<br>SUITE 117<br>WAKE FOREST, NC 27587             |                    |      | DEMO FLOOR PLAN                                   | P-1 |          |
|                                                                              |                    |      | DEMO RCP & LIGHTING LAYOUT                        | P-2 | PLUMBING |
|                                                                              |                    |      | FLOOR PLAN                                        |     |          |
|                                                                              |                    | A1.1 | DOOR SCHEDULE AND FRAME DETAILS                   |     |          |
|                                                                              |                    | A1.2 | WINDOW SCHEDULE & FRAME DETAILS                   | E-1 | ELECTRIC |
|                                                                              |                    | A1.3 | KEYNOTE PLAN & SCHEDULES - G.C. PROVIDED FIXTURES | E-2 | ELECTRIC |
|                                                                              |                    | A1.4 | KEYNOTE PLAN & SCHEDULE - TENANT PROVIDED FIXT.   | E-3 | ELECTRIC |
| EER OF RECORDBUILDING OWNER(S)GINEERING AND DESIGN, PLLCCONLEY HOLDINGS AT   | GENERAL CONTRACTOR | A2.0 | REFLECTED CEILING PLAN & LIGHTING LAYOUT          |     |          |
| GHWAY 3630         HERITAGE LLC           .E, KY 40402         P.O. BOX 910  |                    | A3.0 | FINISH PLAN                                       |     |          |
| CT: ROBERT MURRAY CREEDMOOR, NC 27522<br>364-2883 EX. 14<br>emrengineers.com |                    | A4.0 | INTERIOR ELEVATIONS & DETAILS                     |     |          |
|                                                                              |                    | A5.0 | POWER & LOW-VOLTAGE FLOOR PLAN                    |     |          |
| VICINITY PLAN                                                                |                    |      | - TENANT SPACE                                    |     |          |