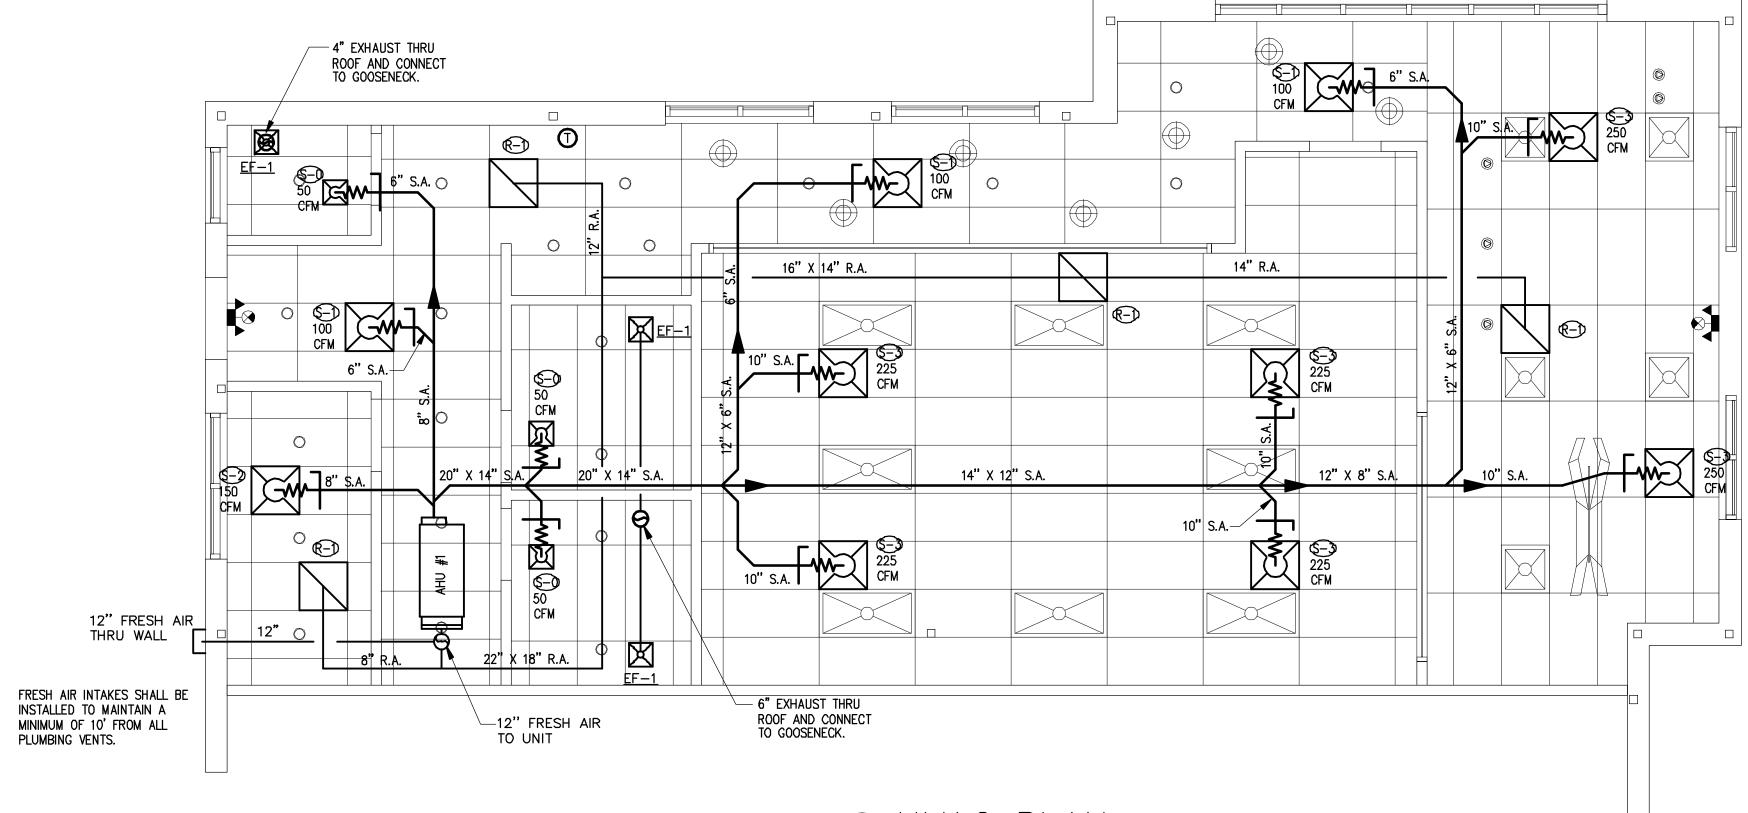

Planning

252-459-5900

27856

DATE

03/06/18

| FLOOR PLAN LEGEND              | FLOOR PLAN GENERAL NO                                                                                                                                                                                                                                                                                                     |
|--------------------------------|---------------------------------------------------------------------------------------------------------------------------------------------------------------------------------------------------------------------------------------------------------------------------------------------------------------------------|
| ====== DEMO - EXISTING<br>WALL | 1. GC TO VERIFY ALL DIMENSIONS A<br>LOCATIONS, NOTIFY ARCHITECT AN<br>TENANT OF ANY DISCREPANCIES.                                                                                                                                                                                                                        |
| EXISTING WALLS TO<br>REMAIN    | <ul> <li>2. GC TO VERIFY REQUIREMENTS FOR BLOCKING, POWER AND PLUMBING WADSWORTH DESIGN DRAWING SI SHEETS AND EQUIPMENT CUTSHEETS</li> <li>3. REFER TO SHEETS A1.3 AND A1.4 LEGEND.</li> </ul>                                                                                                                            |
|                                | 4. REFER TO SHEET A1.0 FOR NEW W<br>FLOOR PLAN.                                                                                                                                                                                                                                                                           |
| EXISTING DOOR TO REMAIN        | <ul> <li>5. REFER TO SHEET A4.0 FOR RESTROPLANS AND ELEVATIONS.</li> <li>6. REFER TO WADSWORTH DESIGN INSET FOR INTERIOR ELEVATIONS AND DIMENSIONS LOCATING FF&amp;E ITEMS INSTALLATION INSTRUCTIONS.</li> <li>7. REFER TO ELECTRICAL DRAWINGS OF CUTSHEETS, AND SHEET A5.0 FOR PORAND LOW-VOLTAGE INFORMATION</li> </ul> |
|                                |                                                                                                                                                                                                                                                                                                                           |