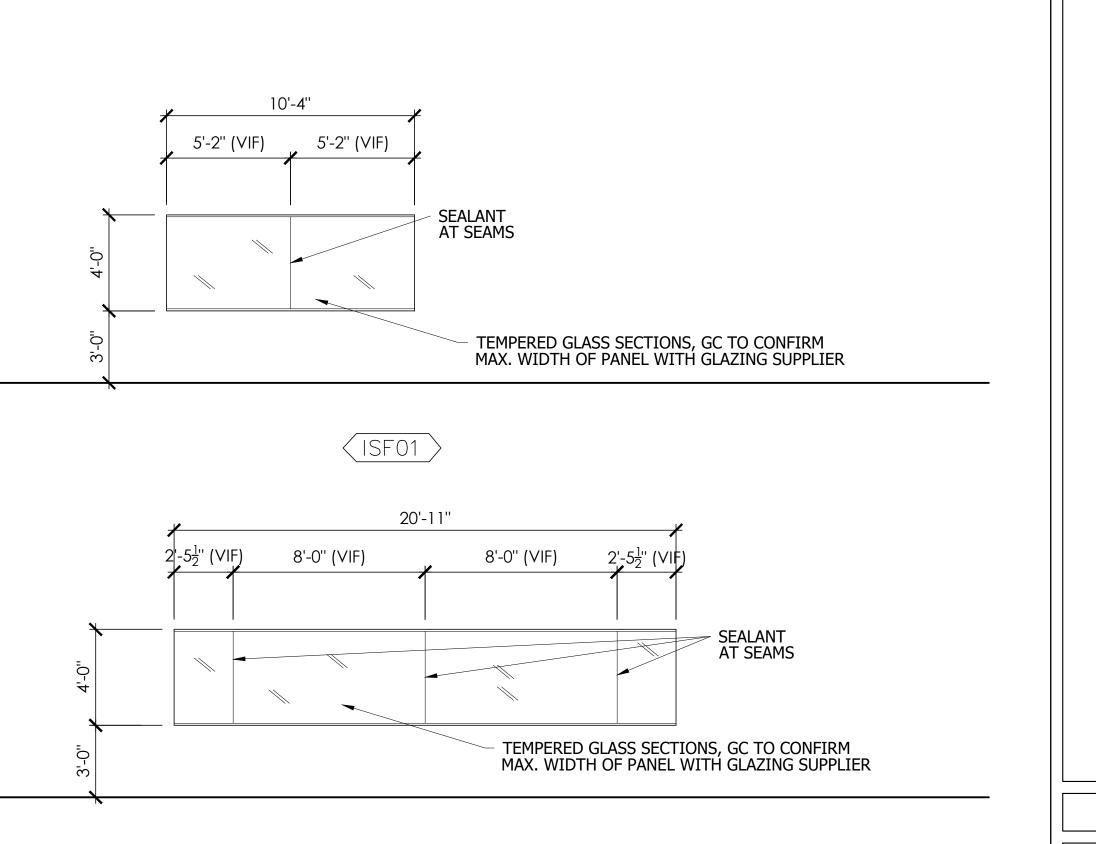

|                                                |
|                     |                                                |
|                     |                                                |
|                     |                                                |
|                     | GENERAL                                        |
|                     | 1. ALL INTERIOR WINDOWS                        |
|                     | WU1PORBSL CRL PAINTED<br>WU3PORBSL CRL PAINTED |
|                     | 2. GC TO CONFIRM WITH                          |
|                     | 3. REFER TO DETAILS ON                         |
|                     | 4. ALL DIMENSIONS SHALL                        |
|                     | 5. ALL GLASS SHALL BE                          |



(ISF02)

NOTES - INTERIOR WINDOWS

S TO BE CONTINUOUS FRAMELESS TEMPERED GLASS AND CRL WET GLAZE U-CHANNEL FRAMES AS FOLLOWS: O OIL RUBBED BRONZE WET GLAZE 1-1/2" DEEP U-CHANNEL 120" STOCK LENGTH OIL RUBBED BRONZE WET GLAZE 1" DEEP U-CHANNEL 120" STOCK LENGTH

GLAZING SUPPLIER AND INSTALLER MAX. RECOMMENDED WIDTH OF GLAZING SECTIONS.

SHEET F1.2 FOR GRAPHICS TO BE APPLIED TO WINDOWS.

L BE VERIFIED IN FIELD.

3/8" TEMPERED, CLEAR GLASS, U.O.N.

| R. Gary Glueck                                 |
|------------------------------------------------|
| Architecture                                   |
| Planning                                       |
| 3797 Loop Road<br>Nashville, North Carolina    |
| 27856<br>252-459-5900                          |
| Fax 252-459-8900<br>GlueckArch@netzero.co