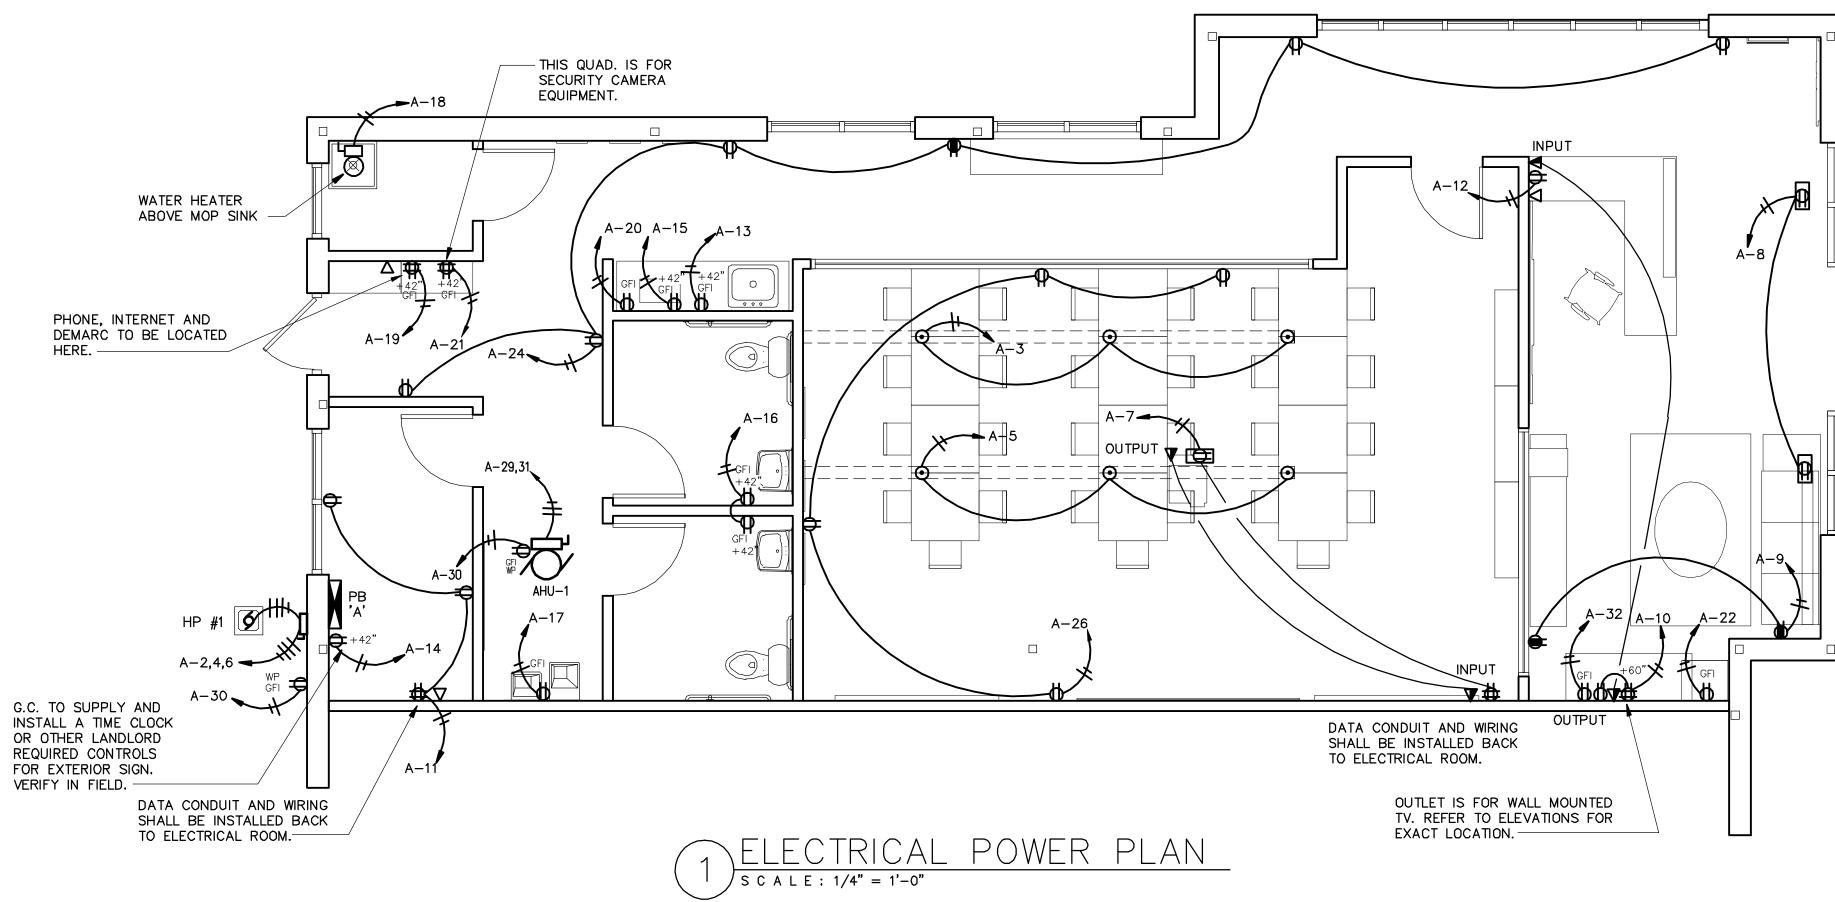

|                                                                              |                    |      | ARCHITECTURAL                                     |     | MEC      |
|------------------------------------------------------------------------------|--------------------|------|---------------------------------------------------|-----|----------|
|                                                                              |                    | CS   | COVER SHEET                                       | M-1 | HVAC PL  |
|                                                                              |                    | A0.1 | APPENDIX B                                        | M-2 | HVAC DE  |
|                                                                              |                    | A0.2 | SITE PLAN                                         |     |          |
| CODE NINJAS WAKE FORI                                                        | =ST                | A0.3 | ADA DETAILS                                       |     | PL       |
| 941 GATEWAY COMMONS CIRCLE<br>SUITE 117<br>WAKE FOREST, NC 27587             |                    |      | DEMO FLOOR PLAN                                   | P-1 |          |
|                                                                              |                    |      | DEMO RCP & LIGHTING LAYOUT                        | P-2 | PLUMBING |
|                                                                              |                    |      | FLOOR PLAN                                        |     |          |
|                                                                              |                    | A1.1 | DOOR SCHEDULE AND FRAME DETAILS                   |     |          |
|                                                                              |                    | A1.2 | WINDOW SCHEDULE & FRAME DETAILS                   | E-1 | ELECTRIC |
|                                                                              |                    | A1.3 | KEYNOTE PLAN & SCHEDULES - G.C. PROVIDED FIXTURES | E-2 | ELECTRIC |
|                                                                              |                    | A1.4 | KEYNOTE PLAN & SCHEDULE - TENANT PROVIDED FIXT.   | E-3 | ELECTRIC |
| EER OF RECORDBUILDING OWNER(S)GINEERING AND DESIGN, PLLCCONLEY HOLDINGS AT   | GENERAL CONTRACTOR | A2.0 | REFLECTED CEILING PLAN & LIGHTING LAYOUT          |     |          |
| GHWAY 3630         HERITAGE LLC           .E, KY 40402         P.O. BOX 910  |                    | A3.0 | FINISH PLAN                                       |     |          |
| CT: ROBERT MURRAY CREEDMOOR, NC 27522<br>364-2883 EX. 14<br>emrengineers.com |                    | A4.0 | INTERIOR ELEVATIONS & DETAILS                     |     |          |
|                                                                              |                    | A5.0 | POWER & LOW-VOLTAGE FLOOR PLAN                    |     |          |
| VICINITY PLAN                                                                |                    |      | - TENANT SPACE                                    |     |          |

NORTH

|                      | DRAWING                                   | INDEX                   | (                                                    |                   |                                      | ]     |                                                |               |
|----------------------|-------------------------------------------|-------------------------|------------------------------------------------------|-------------------|--------------------------------------|-------|------------------------------------------------|---------------|
|                      | MECHANICAL                                |                         |                                                      | STF               | RUCTURAL                             |       |                                                |               |
| M-1                  | HVAC PLAN                                 |                         |                                                      |                   |                                      |       |                                                |               |
| M-2                  | HVAC DETAILS AND SCHEDU                   | LES                     |                                                      |                   |                                      |       |                                                |               |
|                      |                                           |                         |                                                      |                   |                                      |       | R. Gary Glueo                                  | сk            |
|                      | PLUMBING                                  |                         |                                                      |                   |                                      |       | Architectu                                     | re            |
| P-1                  | DOMESTIC WATER AND SANI                   | TARY SEWE               | ER PLANS                                             |                   |                                      |       |                                                |               |
| P-2                  | PLUMBING DETAILS AND SCH                  | EDULE                   |                                                      |                   |                                      |       | Plannir                                        | ng            |
|                      |                                           |                         |                                                      |                   |                                      |       | 3797 Loop Ro<br>Nashville, North Caroli        |               |
|                      | ELECTRICAL                                |                         |                                                      |                   |                                      |       |                                                |               |
| E-1                  | ELECTRICAL POWER PLAN                     |                         |                                                      |                   |                                      |       | 252-459-59                                     |               |
| E-2                  | ELECTRICAL LIGHTING PLAN                  |                         |                                                      |                   |                                      |       | <i>Fax</i> 252–459–89<br>GlueckArch@netzero.co |               |
| E-3                  | ELECTRICAL NOTES AND SCH                  | EDULES                  |                                                      |                   |                                      |       |                                                |               |
|                      |                                           |                         |                                                      |                   |                                      |       |                                                |               |
|                      |                                           |                         |                                                      |                   |                                      | ┨┣━━━ | CLIENT:                                        |               |
|                      |                                           |                         |                                                      |                   |                                      |       |                                                | S             |
|                      |                                           |                         |                                                      |                   |                                      | 11    | WAKE FOREST                                    |               |
|                      |                                           |                         |                                                      |                   |                                      | Q / 1 | GATEWAY COMMON                                 |               |
|                      |                                           | DI                      | rawing symbo                                         | LS                |                                      |       | SUITE 117                                      |               |
|                      |                                           | CEII IN                 |                                                      |                   |                                      | 11    | WAKE FOREST, NC 27                             | 7587          |
|                      | R NUMBER (101)                            | ĊEILIN                  | Ĝ TYPĚ /                                             |                   | AND SCALE AB SCALE:                  |       |                                                |               |
|                      | IL<br>RENCE XX                            | COLUN<br>REFERE         | an (P<br>Ince grids                                  |                   |                                      |       | PROFESSIONAL SEA                               | L.            |
| WIND                 |                                           | INTERIO                 | OR ELEVATION 44                                      | 1<br>AX.X) 2<br>3 |                                      |       |                                                |               |
| WALL                 | . TYPE X                                  | SECTIC                  | DN SYMBOL                                            | XXX               |                                      |       |                                                |               |
| 1 1                  | M NAME ROOM NAME<br>M NUMBER 101          | DETAIL                  |                                                      | ŧ<br>#            |                                      |       |                                                |               |
|                      |                                           |                         | ABBREVIATIONS                                        |                   |                                      |       |                                                |               |
| AB                   | ANCHOR BOLT                               | F.D.C.                  | FIRE DEPT.                                           | 0.C.              | ON CENTER                            |       |                                                |               |
| AC<br>ACOU           | AIR CONDITIONING<br>ACOUSTICAL            | FIN.                    | CONNECTION<br>FINISH                                 | OD<br>OH          | OUTSIDE DIMENSION<br>OVERHEAD        |       |                                                |               |
| AD<br>ADJ<br>ADJT    | AREA DRAIN<br>ADJUSTABLE<br>ADJACENT      | FIN. SRF.<br>FOC<br>FOF | FINISH SURFACE<br>FACE OF CONCRETE<br>FACE OF FINISH | OPG<br>P-LAM      | OPENING<br>PLASTIC LAMINATE          |       |                                                |               |
| AL<br>ALT            | ALUMINUM<br>ALTERNATE                     | FP<br>FT                | FIRE PROOF<br>FOOT                                   | PG<br>PLAS        | PAINT GRADE<br>PLASTER               |       |                                                |               |
| APPRO<br>ARCH        |                                           | FTG                     | FOOTING                                              | PLT<br>PR         | PLATE<br>PAIR                        |       |                                                |               |
| ASB<br>ASP           | ASBESTOS<br>ASPHALT                       | GA<br>GI                | GAUGE<br>GALVANIZED                                  | RAD               | RADIUS                               |       |                                                |               |
| ASBO                 | AS SELECTED BY<br>OWNER                   | G.I.<br>GL<br>GC        | GALVANIZED IRON<br>GLASS<br>GENERAL CONTRACTOR       | RD<br>REG<br>REQ  | ROOF DRAIN<br>REGISTER<br>REQUIRED   |       |                                                |               |
| bd<br>Build          | BOARD<br>BUILDING                         | GYP                     | GYPSUM                                               | REV<br>RM         | REVISED<br>ROOM                      |       |                                                |               |
| BL<br>BM             | BLOCK<br>BEAM                             | HB<br>HC                | HOSE BIB<br>HOLLOW CORE                              | RO<br>R.O.        | ROUGH<br>ROUGH OPENING               |       |                                                |               |
| bot<br>BRK           | BOTTOM<br>BRACKET                         | HDWR<br>HM<br>HORIZ.    | HARDWARE<br>HOLLOW METAL<br>HORIZONTAL               | rwd<br>Sch        | redwood<br>Schedule                  |       | SUBMISSIONS                                    |               |
| CA<br>CAB            | CAULKING<br>CABINET                       | HWD<br>HT               | HARDWOOD<br>HEIGHT                                   | SECT              | SECTION<br>SIMILAR                   | ITEM  | DESCRIPTION<br>CONCEPT PLAN                    | DATE          |
| CB<br>CEM            | CATCH BASIN<br>CEMENT MASONRY             | HVAC                    | HEATING VENTING AC                                   | STD<br>STL        | STANDARD<br>STEEL                    |       | CONSTRUCTION                                   | 03/06/18      |
| CER<br>C.I.          | UNIT<br>CERAMIC<br>CAST IRON              | ID<br>IN<br>INSUL       | INSIDE DIMENSION<br>INCHES<br>INSULATION             | STR<br>SUSP       | STRUCTURAL<br>SUSPENDED              |       |                                                |               |
| CL<br>CLG            | CENTER LINE<br>CEILING                    | INT<br>INV              | INSULATION<br>INTERIOR<br>INVERT                     | TC<br>TEL         | TOP OF CURB<br>TELEPHONE             |       |                                                |               |
| CLOS<br>CLR          | CLOSET<br>CLEAR                           | JT                      | JOINT                                                | TEMP<br>T&G       | TEMPORARY<br>TONGUE AND GROOVE       |       |                                                |               |
| CM<br>COL            | CEMENT<br>COLUMN                          | KIT                     | KITCHEN                                              | TW<br>TYP         | TOP OF WALL<br>TYPICAL               |       | 1                                              |               |
| CONC<br>COND<br>CONN | CONCRETE<br>CONDITION<br>CONNECTION       | LAM<br>LAV              | LAMINATED<br>LAVATORY                                | VERT<br>VTR       | VERTICAL<br>VENT THRU ROOF           |       | PROJECT NO: 17068                              |               |
| CONST<br>CONT        | CONSTRUCTION<br>CONTINUOUS                | lg<br>Lin. ft.          | LONG<br>LINEAR FOOT                                  | VT                | VINYL TILE                           |       | EMR PROJECT NO: 17567                          |               |
| CONTR<br>COR<br>CT   | CONTRACTOR<br>CORRIDODR<br>CENTER         | LINOL<br>LT             | LINOLEUM<br>LIGHT                                    | WC<br>WD<br>WH    | WATER CLOSET<br>WOOD<br>WATER HEATER |       |                                                |               |
| СТЅК                 | COUNTERSINK                               | MAX<br>MB               | MAXIMUM<br>MACHINE BOLT                              | WI<br>WS          | WROUGH IRON<br>WEATHER STRIP         |       |                                                |               |
| DET<br>DAI<br>DF     | DETAIL<br>DIAMETER<br>DRINKING FOUNTAIN   | MECH<br>MET<br>MIN      | MECHANICAL<br>METAL<br>MINIMUM                       | WT<br>WWM         | WEIGHT<br>WELDED WIRE MESH           |       | COVER SHEE                                     | <sub>=T</sub> |
| DF<br>DIM<br>DR      | DRINKING FOUNTAIN<br>DIMENSION<br>DRAWING | (N)                     | NEW                                                  |                   |                                      |       |                                                | _ '           |
| (E)                  | \EXISTING                                 | nat<br>NIC<br>n.t.s.    | NATURAL<br>NOT IN CONTRACT                           |                   |                                      |       |                                                |               |
| EA<br>ELEC<br>ELEV   | EACH<br>ELECTRICAL<br>ELEVATION           | 11.1.3.                 | NOT TO SCALE                                         |                   |                                      |       |                                                |               |
| EQUIP<br>EXIST.      | Equipment<br>Existing                     |                         |                                                      |                   |                                      |       | CS                                             |               |
| EXP. JT.<br>EXT.     | EXPANSION JOINT<br>EXTERIOR               |                         |                                                      |                   |                                      |       |                                                |               |
| EQ.                  | EQUAL                                     |                         |                                                      |                   |                                      |       |                                                |               |