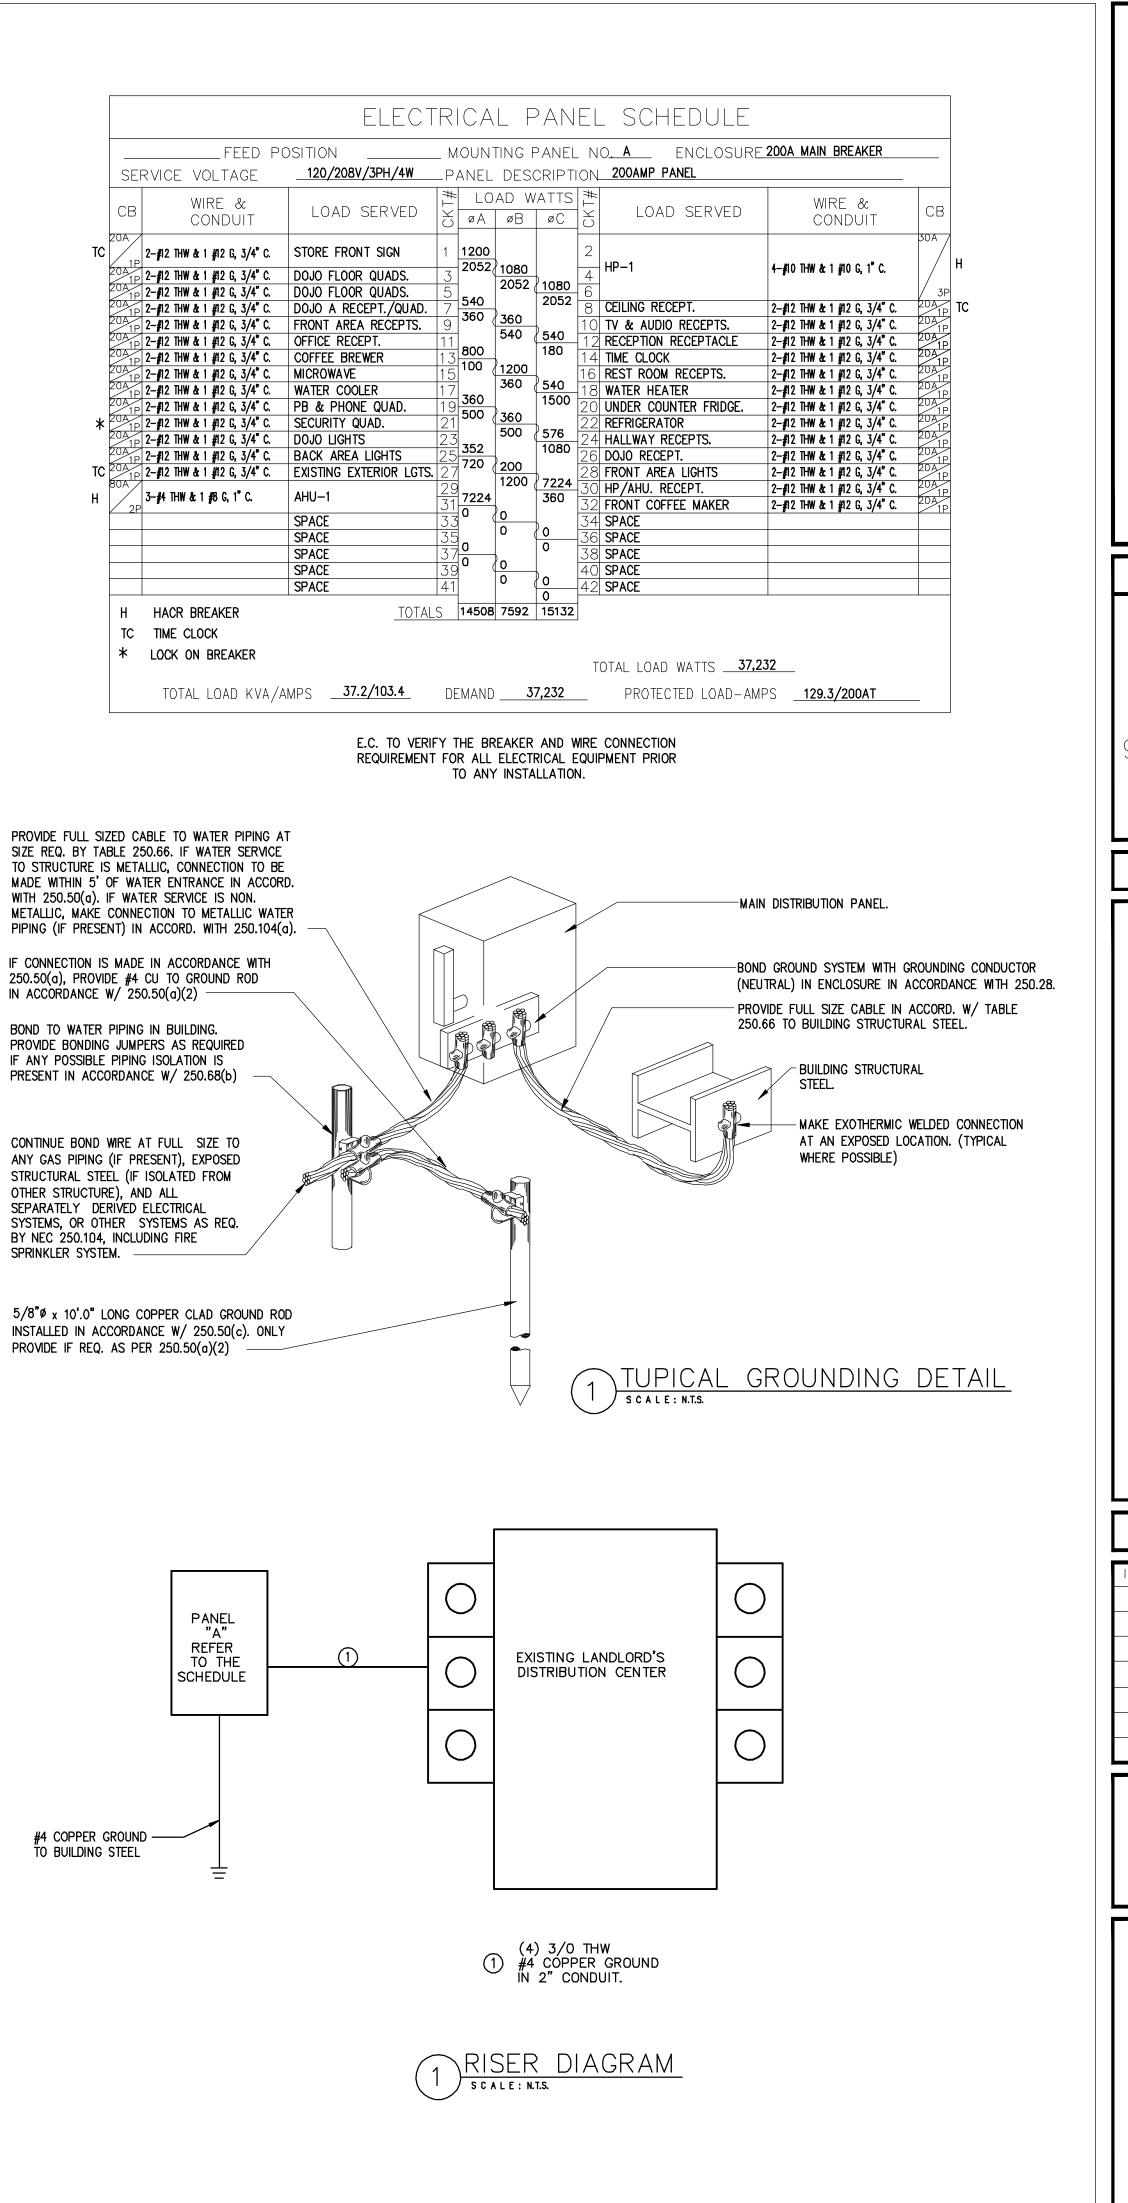

|                                                                                                                                    |                                           |                   | С                                                                                                                                                                           |                             |                                                             | JAS®                               |                                                                                                       |
|------------------------------------------------------------------------------------------------------------------------------------|-------------------------------------------|-------------------|-----------------------------------------------------------------------------------------------------------------------------------------------------------------------------|-----------------------------|-------------------------------------------------------------|------------------------------------|-------------------------------------------------------------------------------------------------------|
| TENANT / SCHO<br>MOM CODERS LLO<br>3929 HERITAGE VIE<br>WAKE FOREST, NC<br>PH: 919-995-2632<br>CONTACT: MICHE<br>michelle.preddice | C<br>EW TRAIL<br>27587                    |                   | <b>ARCHITECT OF RECO</b><br>GARY GLUECK ARCHITEC<br>PLANNING<br>3797 LOOP ROAD<br>NASHVILLE, NC 27856<br>PH: 252-459-5900<br>CONTACT: Gary Glueck<br>glueckarch@netzero.cor | TURE                        | LH DESIGN<br>BOX 6860<br>MYRTLE BE<br>CONTACT<br>PH (240)67 | EACH, SC 29572<br>I: LAURA HUBBARD | ENGINEER<br>EMR ENGINEE<br>4236 HIGHWA<br>ANNVILLE, KY<br>CONTACT: RC<br>PH (606)364-2<br>robert@emre |
|                                                                                                                                    | P                                         | ROJEC             | CT DATA                                                                                                                                                                     |                             |                                                             |                                    | VICI                                                                                                  |
| PROJECT ADDRESS                                                                                                                    |                                           | 941               | GATEWAY COMMONS C                                                                                                                                                           | RCLE, SUITE 1               | 17,                                                         |                                    |                                                                                                       |
| JURISDICTION                                                                                                                       |                                           | тои               | ke forest, nc 27587<br>In of wake forest, fra                                                                                                                               |                             |                                                             | A A                                | A                                                                                                     |
| MEP WORK TO INCLUI<br>INSTALLED), NEW PLUM                                                                                         | DE 2 NEW ADA RESTI<br>MBING FIXTURES, NEV | ROOMS,<br>V ELECT | TING FACILITY TO ACCON<br>NEW HVAC DISTRIBUTION<br>RICAL OUTLETS AND BREA<br>V FINISHES THROUGHOUT.                                                                         | n (new hvac<br>Kers (new el | UNIT TO BE                                                  | L HILLS                            |                                                                                                       |
|                                                                                                                                    |                                           |                   | 2 NORTH CAROLINA BUILE                                                                                                                                                      |                             |                                                             |                                    |                                                                                                       |
| APPLICABLE PLUMBIN                                                                                                                 |                                           | 2009              | PIBC)<br>2 NORTH CAROLINA PLUM                                                                                                                                              |                             |                                                             | in all                             |                                                                                                       |
| APPLICABLE MECHAN                                                                                                                  | NICAL CODE:                               | 2012              | 9 IBC)<br>2 NORTH CAROLINA MEC<br>2009 IBC)                                                                                                                                 | HANICAL COI                 | de (based                                                   |                                    | SP1                                                                                                   |
| APPLICABLE ELECTRIC                                                                                                                |                                           | 2014              | 4 NORTH CAROLINA ELEC<br>9 IBC)                                                                                                                                             | TRICAL CODE                 | (BASED ON                                                   | eritage Lake Rd                    |                                                                                                       |
| APPLICABLE FIRE CC                                                                                                                 |                                           | (BAS              | 2 NORTH CAROLINA FIRE F<br>ED ON THE 2009 IBC)                                                                                                                              |                             |                                                             |                                    |                                                                                                       |
| APPLICABLE ENERGY                                                                                                                  |                                           | THE               | 2 NORTH CAROLINA BUILE<br>2009 IBC) 2009 ANSI A117<br>2 NORTH CAROLINA ENER                                                                                                 | ·.1                         |                                                             |                                    | THAT                                                                                                  |
| TENANT AREA:                                                                                                                       |                                           | CO                | DE (BASED ON THE 2009 IB                                                                                                                                                    |                             |                                                             |                                    | ANY A                                                                                                 |
| EXISTING OCCUPANC                                                                                                                  |                                           | B - B             | USINESS                                                                                                                                                                     |                             |                                                             |                                    | Google                                                                                                |
| PROPOSED OCCUPA                                                                                                                    |                                           | В - В<br>V-В      | USINESS                                                                                                                                                                     |                             |                                                             |                                    |                                                                                                       |
| SPRINKLERED<br>FIRE ALARM                                                                                                          |                                           | NO<br>NO          |                                                                                                                                                                             |                             |                                                             | -                                  |                                                                                                       |
|                                                                                                                                    | PLUMBI                                    | NG C              | ALCULATIONS                                                                                                                                                                 |                             |                                                             |                                    |                                                                                                       |
| OCCUPANT LOADING                                                                                                                   |                                           |                   | 39 PERSONS                                                                                                                                                                  |                             |                                                             |                                    |                                                                                                       |
| MALE:                                                                                                                              |                                           | _                 | 20 PERSONS                                                                                                                                                                  |                             |                                                             |                                    |                                                                                                       |
| FEMALE:                                                                                                                            |                                           |                   | 20 PERSONS                                                                                                                                                                  |                             |                                                             |                                    |                                                                                                       |
| FIXTURES PROVIDED                                                                                                                  |                                           |                   | REQUIRED:                                                                                                                                                                   |                             |                                                             | 4                                  |                                                                                                       |
| WC                                                                                                                                 | 1 1                                       | MALE:             | WC                                                                                                                                                                          | MALE:                       | FEMALE:                                                     | 4                                  |                                                                                                       |
| LAV<br>UR                                                                                                                          | 1 1<br>0                                  |                   | LAV<br>UR                                                                                                                                                                   | 1<br>0                      | 1                                                           |                                    |                                                                                                       |
| DF<br>SERVICE SINK                                                                                                                 | 1 HI-LO<br>1                              |                   | DF<br>SERVICE SINK                                                                                                                                                          | 1 HI-LO                     |                                                             |                                    |                                                                                                       |
|                                                                                                                                    |                                           |                   |                                                                                                                                                                             |                             |                                                             |                                    |                                                                                                       |
|                                                                                                                                    |                                           |                   |                                                                                                                                                                             |                             |                                                             |                                    | · · · · ·                                                                                             |
|                                                                                                                                    |                                           |                   |                                                                                                                                                                             |                             |                                                             |                                    | 1                                                                                                     |
|                                                                                                                                    |                                           |                   |                                                                                                                                                                             |                             |                                                             |                                    | 36                                                                                                    |
|                                                                                                                                    |                                           |                   |                                                                                                                                                                             |                             |                                                             |                                    |                                                                                                       |
|                                                                                                                                    | CODE/                                     | LIFE SA           | AFETY LEGEND                                                                                                                                                                |                             |                                                             |                                    |                                                                                                       |
|                                                                                                                                    | HR. FIRE SEPARATION<br>SSEMBLY            | *↑                | EXIT ACCESS/ ACTUAL<br>NUMBER OF OCCUPAN<br>SEE GENERAL CODE D/<br>NOTE RE: OCCUPANT                                                                                        |                             |                                                             |                                    |                                                                                                       |
|                                                                                                                                    |                                           | 1                 | LOAD                                                                                                                                                                        |                             |                                                             | OCCUPANT CC<br>DOJO 5              | )<br>000000000000000000000000000000000000                                                             |
| PATH                                                                                                                               |                                           | 146               |                                                                                                                                                                             |                             | cupant)                                                     |                                    | 82 SQ. FT. / 100                                                                                      |
|                                                                                                                                    | L DISTANCE/<br>NON PATH OF<br>-           | 29.2<br>34        | REQUIRED WIDTH OF EGRESS E<br>ACTUAL WIDTH OF EGRESS ELE                                                                                                                    |                             | sopariij                                                    |                                    |                                                                                                       |
| СОММ                                                                                                                               | ION PATH/ TRAVEL<br>CE ORIGIN             | Of                | E FIRE EXTINGUISHER                                                                                                                                                         |                             |                                                             |                                    |                                                                                                       |