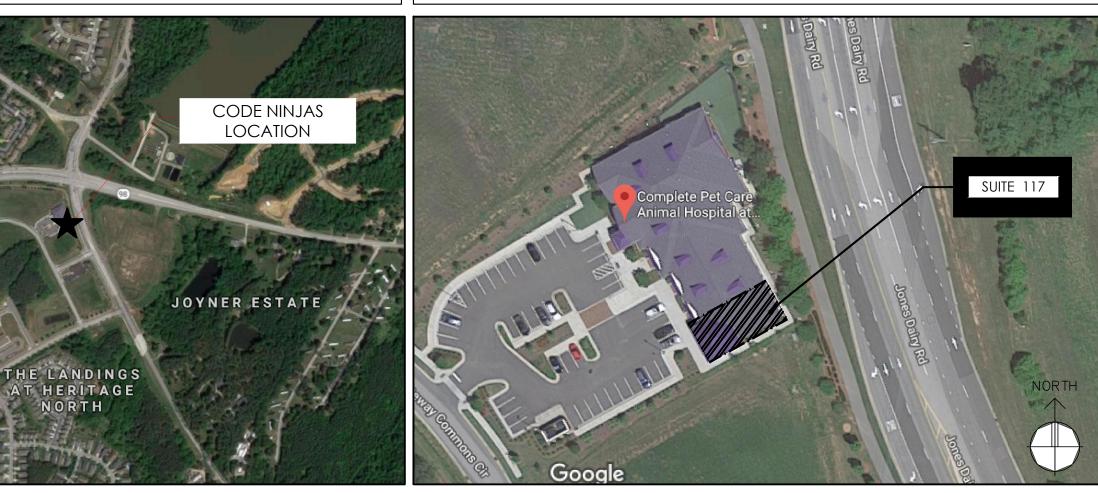

|                                                                                                                                    |                                           |                   | С                                                                                                                                                                           |                             |                                                             | JAS®                               |                                                                                                       |
|------------------------------------------------------------------------------------------------------------------------------------|-------------------------------------------|-------------------|-----------------------------------------------------------------------------------------------------------------------------------------------------------------------------|-----------------------------|-------------------------------------------------------------|------------------------------------|-------------------------------------------------------------------------------------------------------|
| TENANT / SCHO<br>MOM CODERS LLO<br>3929 HERITAGE VIE<br>WAKE FOREST, NC<br>PH: 919-995-2632<br>CONTACT: MICHE<br>michelle.preddice | C<br>EW TRAIL<br>27587                    |                   | <b>ARCHITECT OF RECO</b><br>GARY GLUECK ARCHITEC<br>PLANNING<br>3797 LOOP ROAD<br>NASHVILLE, NC 27856<br>PH: 252-459-5900<br>CONTACT: Gary Glueck<br>glueckarch@netzero.cor | TURE                        | LH DESIGN<br>BOX 6860<br>MYRTLE BE<br>CONTACT<br>PH (240)67 | EACH, SC 29572<br>I: LAURA HUBBARD | ENGINEER<br>EMR ENGINEE<br>4236 HIGHWA<br>ANNVILLE, KY<br>CONTACT: RC<br>PH (606)364-2<br>robert@emre |
|                                                                                                                                    | P                                         | ROJEC             | CT DATA                                                                                                                                                                     |                             |                                                             |                                    | VICI                                                                                                  |
| PROJECT ADDRESS                                                                                                                    |                                           | 941               | GATEWAY COMMONS C                                                                                                                                                           | RCLE, SUITE 1               | 17,                                                         |                                    |                                                                                                       |
| JURISDICTION                                                                                                                       |                                           | тои               | ke forest, nc 27587<br>In of wake forest, fra                                                                                                                               |                             |                                                             | A A                                | A                                                                                                     |
| MEP WORK TO INCLUI<br>INSTALLED), NEW PLUM                                                                                         | DE 2 NEW ADA RESTI<br>MBING FIXTURES, NEV | ROOMS,<br>V ELECT | TING FACILITY TO ACCON<br>NEW HVAC DISTRIBUTION<br>RICAL OUTLETS AND BREA<br>V FINISHES THROUGHOUT.                                                                         | n (new hvac<br>Kers (new el | UNIT TO BE                                                  | L HILLS                            |                                                                                                       |
|                                                                                                                                    |                                           |                   | 2 NORTH CAROLINA BUILE                                                                                                                                                      |                             |                                                             |                                    |                                                                                                       |
| APPLICABLE PLUMBIN                                                                                                                 |                                           | 2009              | PIBC)<br>2 NORTH CAROLINA PLUM                                                                                                                                              |                             |                                                             | in all                             |                                                                                                       |
| APPLICABLE MECHAN                                                                                                                  | NICAL CODE:                               | 2012              | 9 IBC)<br>2 NORTH CAROLINA MEC<br>2009 IBC)                                                                                                                                 | HANICAL COI                 | de (based                                                   |                                    | SP1                                                                                                   |
| APPLICABLE ELECTRIC                                                                                                                |                                           | 2014              | 4 NORTH CAROLINA ELEC<br>9 IBC)                                                                                                                                             | TRICAL CODE                 | (BASED ON                                                   | eritage Lake Rd                    |                                                                                                       |
| APPLICABLE FIRE CC                                                                                                                 |                                           | (BAS              | 2 NORTH CAROLINA FIRE F<br>ED ON THE 2009 IBC)                                                                                                                              |                             |                                                             |                                    |                                                                                                       |
| APPLICABLE ENERGY                                                                                                                  |                                           | THE               | 2 NORTH CAROLINA BUILE<br>2009 IBC) 2009 ANSI A117<br>2 NORTH CAROLINA ENER                                                                                                 | ·.1                         |                                                             |                                    | THAT                                                                                                  |
| TENANT AREA:                                                                                                                       |                                           | CO                | DE (BASED ON THE 2009 IB                                                                                                                                                    |                             |                                                             |                                    | ANY A                                                                                                 |
| EXISTING OCCUPANC                                                                                                                  |                                           | B - B             | USINESS                                                                                                                                                                     |                             |                                                             |                                    | Google                                                                                                |
| PROPOSED OCCUPA                                                                                                                    |                                           | В - В<br>V-В      | USINESS                                                                                                                                                                     |                             |                                                             |                                    |                                                                                                       |
| SPRINKLERED<br>FIRE ALARM                                                                                                          |                                           | NO<br>NO          |                                                                                                                                                                             |                             |                                                             | -                                  |                                                                                                       |
|                                                                                                                                    | PLUMBI                                    | NG C              | ALCULATIONS                                                                                                                                                                 |                             |                                                             |                                    |                                                                                                       |
| OCCUPANT LOADING                                                                                                                   |                                           |                   | 39 PERSONS                                                                                                                                                                  |                             |                                                             |                                    |                                                                                                       |
| MALE:                                                                                                                              |                                           | _                 | 20 PERSONS                                                                                                                                                                  |                             |                                                             |                                    |                                                                                                       |
| FEMALE:                                                                                                                            |                                           |                   | 20 PERSONS                                                                                                                                                                  |                             |                                                             |                                    |                                                                                                       |
| FIXTURES PROVIDED                                                                                                                  |                                           |                   | REQUIRED:                                                                                                                                                                   |                             |                                                             | 4                                  |                                                                                                       |
| WC                                                                                                                                 | 1 1                                       | MALE:             | WC                                                                                                                                                                          | MALE:                       | FEMALE:                                                     | 4                                  |                                                                                                       |
| LAV<br>UR                                                                                                                          | 1 1<br>0                                  |                   | LAV<br>UR                                                                                                                                                                   | 1<br>0                      | 1                                                           |                                    |                                                                                                       |
| DF<br>SERVICE SINK                                                                                                                 | 1 HI-LO<br>1                              |                   | DF<br>SERVICE SINK                                                                                                                                                          | 1 HI-LO                     |                                                             |                                    |                                                                                                       |
|                                                                                                                                    |                                           |                   |                                                                                                                                                                             |                             |                                                             |                                    |                                                                                                       |
|                                                                                                                                    |                                           |                   |                                                                                                                                                                             |                             |                                                             |                                    | · · · · ·                                                                                             |
|                                                                                                                                    |                                           |                   |                                                                                                                                                                             |                             |                                                             |                                    | 1                                                                                                     |
|                                                                                                                                    |                                           |                   |                                                                                                                                                                             |                             |                                                             |                                    | 36                                                                                                    |
|                                                                                                                                    |                                           |                   |                                                                                                                                                                             |                             |                                                             |                                    |                                                                                                       |
|                                                                                                                                    | CODE/                                     | LIFE SA           | AFETY LEGEND                                                                                                                                                                |                             |                                                             |                                    |                                                                                                       |
|                                                                                                                                    | HR. FIRE SEPARATION<br>SSEMBLY            | *↑                | EXIT ACCESS/ ACTUAL<br>NUMBER OF OCCUPAN<br>SEE GENERAL CODE D/<br>NOTE RE: OCCUPANT                                                                                        |                             |                                                             |                                    |                                                                                                       |
|                                                                                                                                    |                                           | 1                 | LOAD                                                                                                                                                                        |                             |                                                             | OCCUPANT CC<br>DOJO 5              | )<br>000000000000000000000000000000000000                                                             |
| PATH                                                                                                                               |                                           | 146               |                                                                                                                                                                             |                             | cupant)                                                     |                                    | 82 SQ. FT. / 100                                                                                      |
|                                                                                                                                    | L DISTANCE/<br>NON PATH OF<br>-           | 29.2<br>34        | REQUIRED WIDTH OF EGRESS E<br>ACTUAL WIDTH OF EGRESS ELE                                                                                                                    |                             | sopariij                                                    |                                    |                                                                                                       |
| СОММ                                                                                                                               | ION PATH/ TRAVEL<br>CE ORIGIN             | Of                | E FIRE EXTINGUISHER                                                                                                                                                         |                             |                                                             |                                    |                                                                                                       |

|                                                                              |                    |      | ARCHITECTURAL                                     |     | MEC      |
|------------------------------------------------------------------------------|--------------------|------|---------------------------------------------------|-----|----------|
|                                                                              |                    | CS   | COVER SHEET                                       | M-1 | HVAC PL  |
|                                                                              |                    | A0.1 | APPENDIX B                                        | M-2 | HVAC DE  |
|                                                                              |                    | A0.2 | SITE PLAN                                         |     |          |
| CODE NINJAS WAKE FORI                                                        | =ST                | A0.3 | ADA DETAILS                                       |     | PL       |
| 941 GATEWAY COMMONS CIRCLE<br>SUITE 117<br>WAKE FOREST, NC 27587             |                    |      | DEMO FLOOR PLAN                                   | P-1 |          |
|                                                                              |                    |      | DEMO RCP & LIGHTING LAYOUT                        | P-2 | PLUMBING |
|                                                                              |                    |      | FLOOR PLAN                                        |     |          |
|                                                                              |                    | A1.1 | DOOR SCHEDULE AND FRAME DETAILS                   |     |          |
|                                                                              |                    | A1.2 | WINDOW SCHEDULE & FRAME DETAILS                   | E-1 | ELECTRIC |
|                                                                              |                    | A1.3 | KEYNOTE PLAN & SCHEDULES - G.C. PROVIDED FIXTURES | E-2 | ELECTRIC |
|                                                                              |                    | A1.4 | KEYNOTE PLAN & SCHEDULE - TENANT PROVIDED FIXT.   | E-3 | ELECTRIC |
| EER OF RECORDBUILDING OWNER(S)GINEERING AND DESIGN, PLLCCONLEY HOLDINGS AT   | GENERAL CONTRACTOR | A2.0 | REFLECTED CEILING PLAN & LIGHTING LAYOUT          |     |          |
| GHWAY 3630         HERITAGE LLC           .E, KY 40402         P.O. BOX 910  |                    | A3.0 | FINISH PLAN                                       |     |          |
| CT: ROBERT MURRAY CREEDMOOR, NC 27522<br>364-2883 EX. 14<br>emrengineers.com |                    | A4.0 | INTERIOR ELEVATIONS & DETAILS                     |     |          |
|                                                                              |                    | A5.0 | POWER & LOW-VOLTAGE FLOOR PLAN                    |     |          |
| VICINITY PLAN                                                                |                    |      | - TENANT SPACE                                    |     |          |