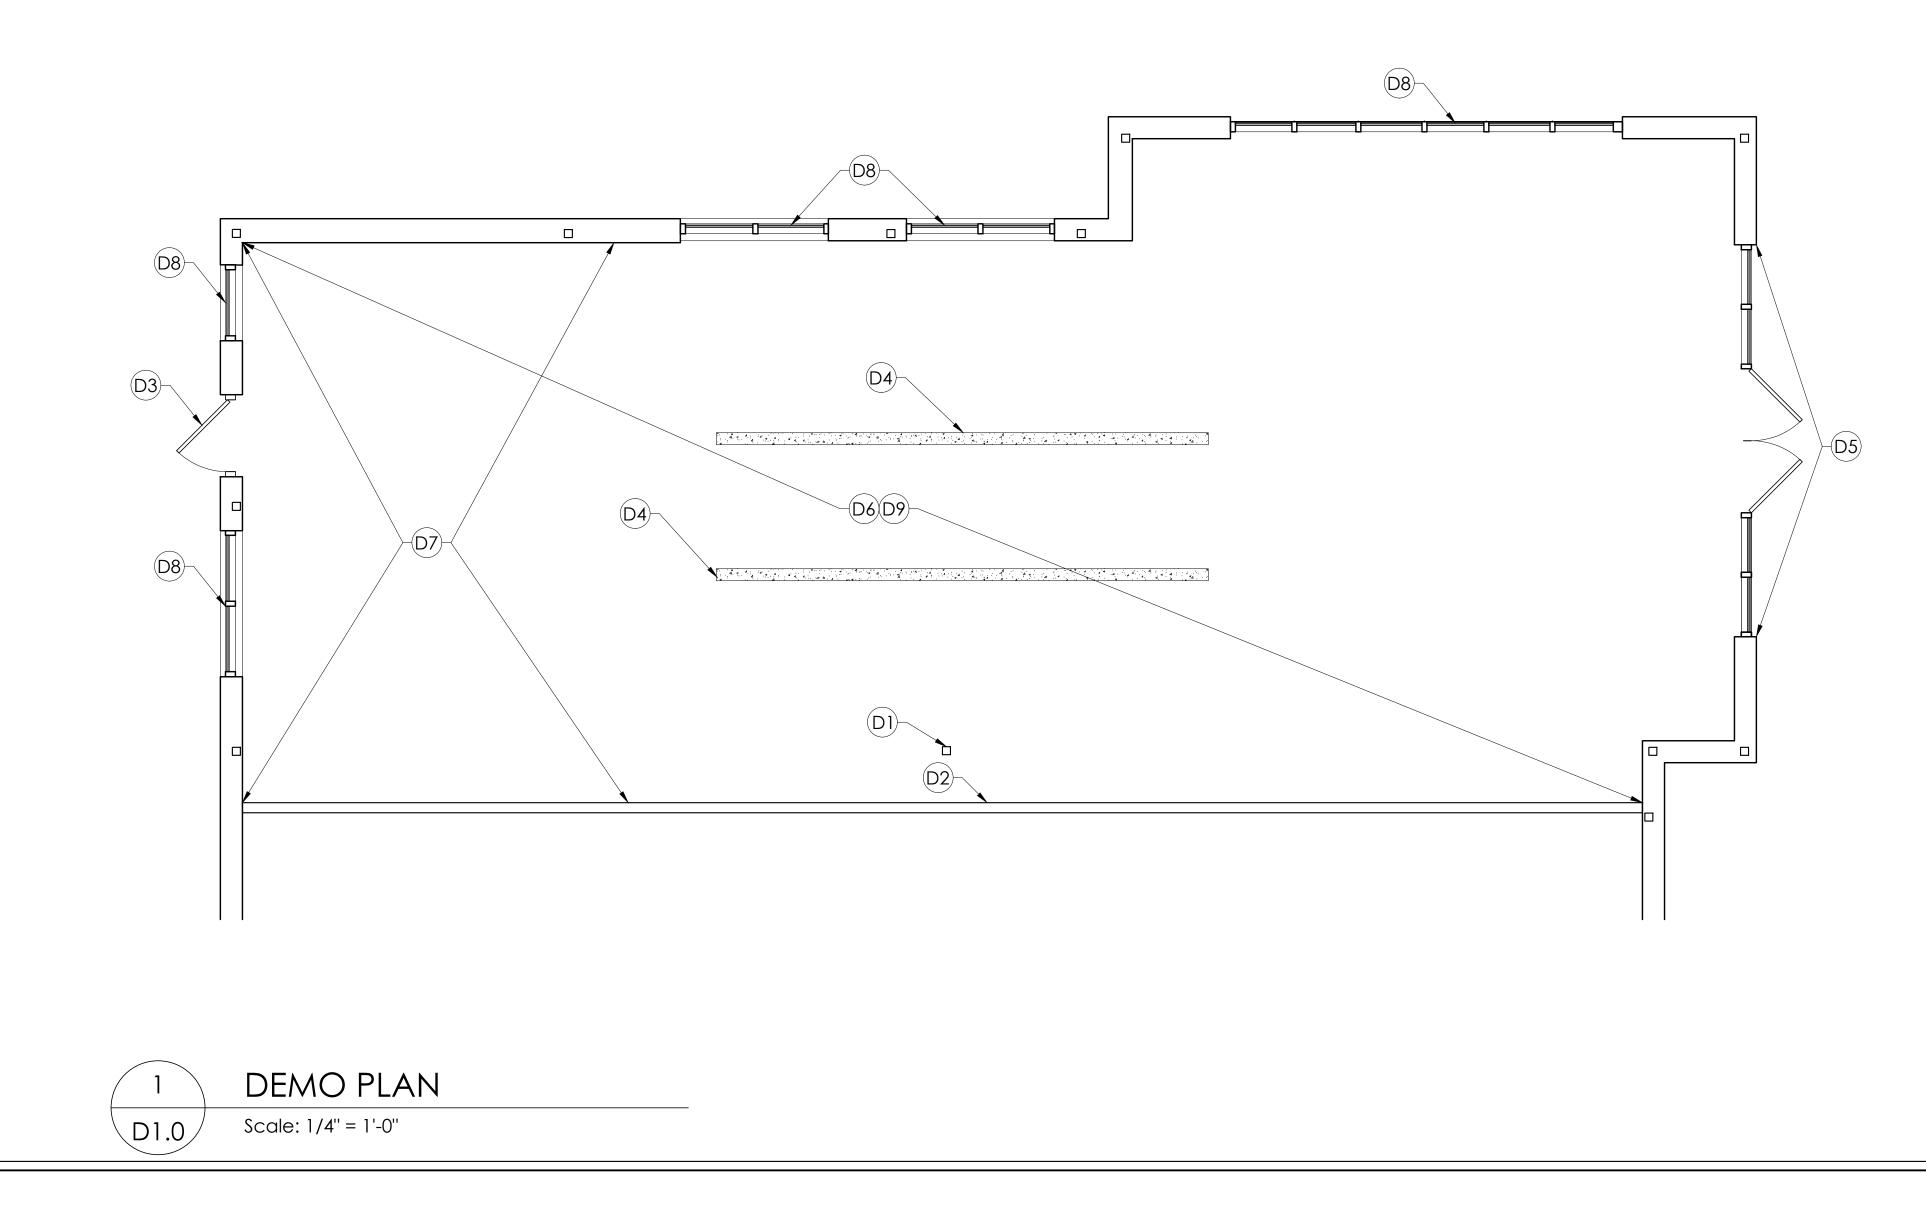

Planning

252-459-5900

27856

DATE

03/06/18

| FLOOR PLAN LEGEND              | FLOOR PLAN GENERAL NO                                                                                                                                                                                                                                                                                                     |
|--------------------------------|---------------------------------------------------------------------------------------------------------------------------------------------------------------------------------------------------------------------------------------------------------------------------------------------------------------------------|
| ====== DEMO - EXISTING<br>WALL | 1. GC TO VERIFY ALL DIMENSIONS A<br>LOCATIONS, NOTIFY ARCHITECT AN<br>TENANT OF ANY DISCREPANCIES.                                                                                                                                                                                                                        |
| EXISTING WALLS TO<br>REMAIN    | <ul> <li>2. GC TO VERIFY REQUIREMENTS FOR BLOCKING, POWER AND PLUMBING WADSWORTH DESIGN DRAWING SI SHEETS AND EQUIPMENT CUTSHEETS</li> <li>3. REFER TO SHEETS A1.3 AND A1.4 LEGEND.</li> </ul>                                                                                                                            |
|                                | 4. REFER TO SHEET A1.0 FOR NEW W<br>FLOOR PLAN.                                                                                                                                                                                                                                                                           |
| EXISTING DOOR TO REMAIN        | <ul> <li>5. REFER TO SHEET A4.0 FOR RESTROPLANS AND ELEVATIONS.</li> <li>6. REFER TO WADSWORTH DESIGN INSET FOR INTERIOR ELEVATIONS AND DIMENSIONS LOCATING FF&amp;E ITEMS INSTALLATION INSTRUCTIONS.</li> <li>7. REFER TO ELECTRICAL DRAWINGS OF CUTSHEETS, AND SHEET A5.0 FOR PORAND LOW-VOLTAGE INFORMATION</li> </ul> |
|                                |                                                                                                                                                                                                                                                                                                                           |

#### GENERAL DEMO NOTES

A. OVERVIEW:

- a. DEMOLITION WORK IS DEFINED AS INCLUDING REMOVAL OF ALL ITEMS, FINISHES, ETC., AS REQUIRED FOR PROPER COMPLETION OF WORK AS DESCRIBED IN THE CONTRACT DOCUMENTS.
- b. UNLESS NOTED OTHERWISE, ALL WORK UNDER GENERAL DEMOLITION NOTES SHALL BE CARRIED OUT THROUGHOUT THE ENTIRE WORK LIMIT.
  c. ALL "SALVAGED" ITEMS TO BE REMOVED, TURNED OVER, AND/OR
- STORED IN A LOCATION DESIGNATED BY OWNER. d. CONTRACTOR SHALL SCHEDULE ALL WORK, INCLUDING INTERRUPTIONS
- CONTINUETOR STALL SCHEDOLE ALL WORK, INCLODING INTERROTTIONS TO EXISTING UTILITIES WITH THE OWNER PRIOR TO STARTING WORK.
   REMOVE ALL EXISTING SIGNAGE LOCATED ON WALLS, DOOR FRAMES, DOORS, ETC. AND SALVAGE ITEMS IDENTIFIED BY OWNER FOR
- REINSTALLATION. f. CONSTRUCTION AREAS ARE TO BE MAINTAINED IN A BROOM-CLEAN
- CONDITION. g. REMOVE EXISTING WALLS AS INDICATED BY DASHED LINES.
- h. EXISTING CONDITIONS: FIELD VERIFY EXISTING CONDITIONS PRIOR TO START OF DEMOLITION AND NOTIFY ARCHITECT OF ANY DISCREPANCIES OR POTENTIAL CONFLICTS BEFORE PROCEEDING WITH WORK.
- i. PROTECT EXISTING CONSTRUCTION: PREVENT DAMAGE TO EXISTING WORK TO REMAIN. REPAIR DAMAGE CAUSED BY WORK UNDER THIS CONTRACT TO EXISTING CONDITIONS.
- j. PROTECT EXISTING EQUIPMENT: CONTRACTOR TO PROTECT EQUIPMENT TO REMAIN. OWNER AND CONTRACTOR TO INSPECT EQUIPMENT PRIOR TO WORK AND IDENTIFY PRE-EXISTING CONDITIONS.
- B. ITEMS TO BE REMOVED:
  - a. GENERAL: WHERE ITEMS ARE IDENTIFIED TO BE REMOVED THIS INCLUDES THE REMOVAL OF ITS WIRING, SUPPORTS, PIPING, CONDUIT, DUCTS, ADHESIVE, SEALANTS ETC UNLESS OTHERWISE NOTED. DEMOLITION TO EXTEND TO LOGICAL JUNCTURES, EVEN IF SUCH LOCATION IS OUTSIDE OF THE LIMITS OF WORK INDICATED ON DRAWINGS.
  - b. WALLS WHEN CUTTING OPENING OR REMOVING PORTION OR COMPLETE EXISTING WALL, ASSUME WALL IS STRUCTURAL AND TAKE NECESSARY PRECAUTIONS TO SECURE SAFETY OF BUILDING DURING DEMOLITION. COORDINATE LOCATION AND SIZE OF OPENING WITH CONSTRUCTION DOCUMENTS.
  - c. WALLS WHERE WALL IS INDICATED TO BE COMPLETELY REMOVED, REMOVE EVERYTHING IN AND ON WALL E.G. ELECTRICAL, PIPING (CAP), DOOR AND FRAME, ETC COMPLETE FROM FLOOR TO FLOOR STRUCTURE ABOVE UNLESS OTHERWISE INDICATED. TERMINATE BUILDING SYSTEMS OR REROUTE AS NECESSARY TO PROVIDE A COMPLETE OPERATING SYSTEM.