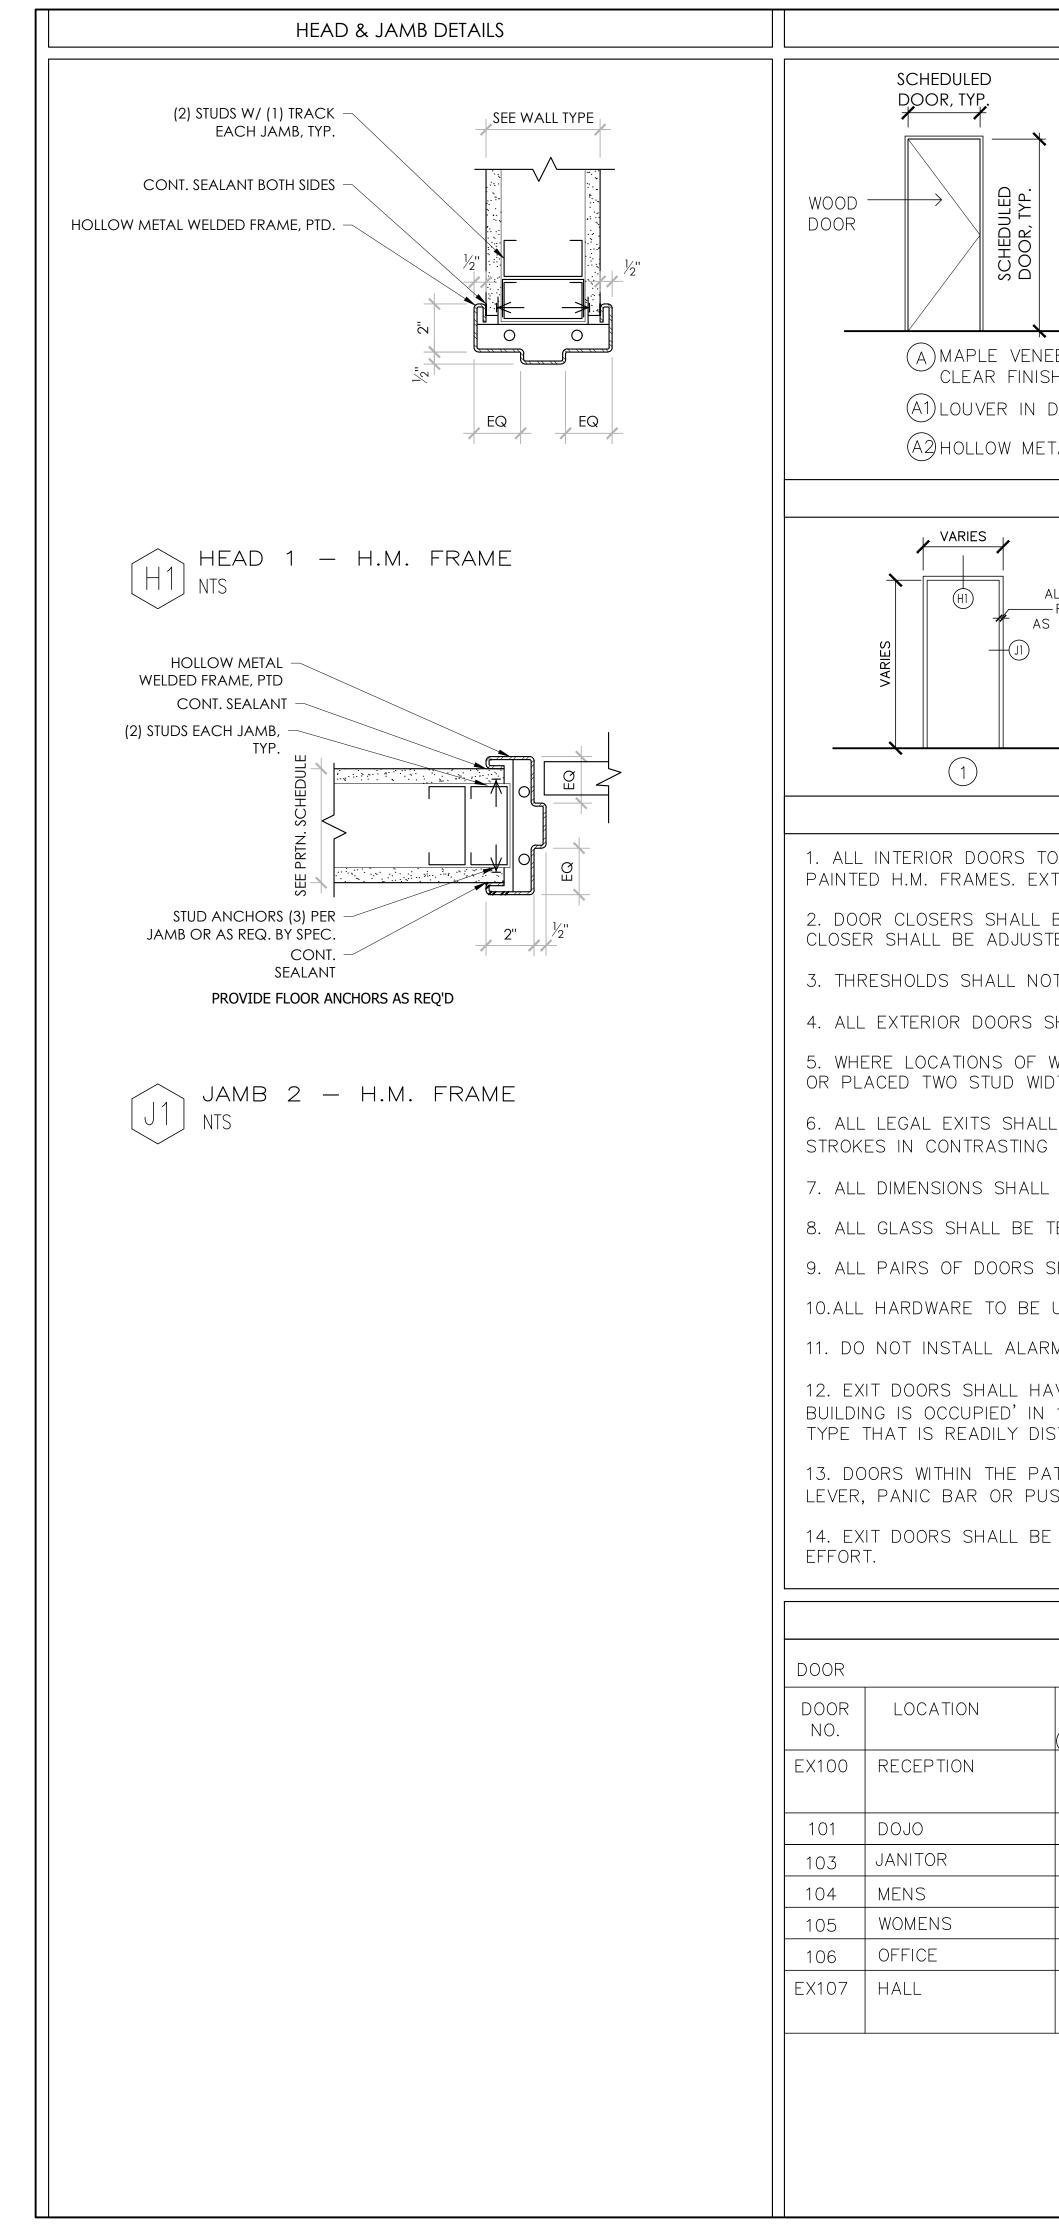

|  |  |  |  |
|                                        |                                                                                                                                                                                                                                                                       |                                                                                                                                                                                                                                                                              |  |  |  |  |





| DOOR TYPES