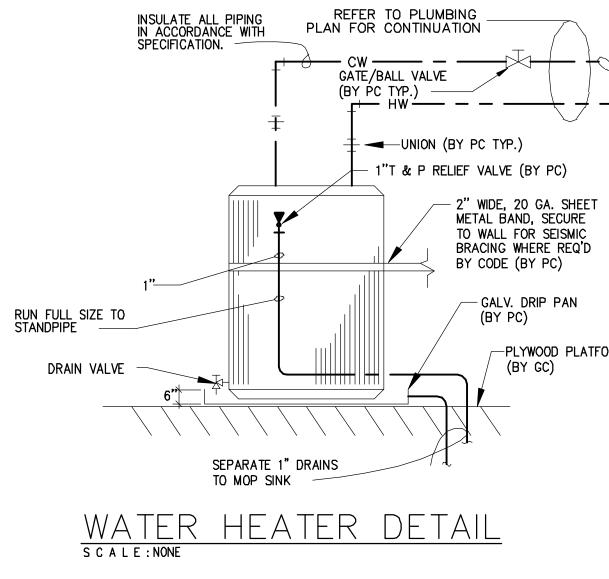

|                                                                              |                    |      | ARCHITECTURAL                                     |     | MEC      |
|------------------------------------------------------------------------------|--------------------|------|---------------------------------------------------|-----|----------|
|                                                                              |                    | CS   | COVER SHEET                                       | M-1 | HVAC PL  |
|                                                                              |                    | A0.1 | APPENDIX B                                        | M-2 | HVAC DE  |
|                                                                              |                    | A0.2 | SITE PLAN                                         |     |          |
| CODE NINJAS WAKE FORI                                                        | =ST                | A0.3 | ADA DETAILS                                       |     | PL       |
| 941 GATEWAY COMMONS CIRCLE<br>SUITE 117<br>WAKE FOREST, NC 27587             |                    |      | DEMO FLOOR PLAN                                   | P-1 |          |
|                                                                              |                    |      | DEMO RCP & LIGHTING LAYOUT                        | P-2 | PLUMBING |
|                                                                              |                    |      | FLOOR PLAN                                        |     |          |
|                                                                              |                    | A1.1 | DOOR SCHEDULE AND FRAME DETAILS                   |     |          |
|                                                                              |                    | A1.2 | WINDOW SCHEDULE & FRAME DETAILS                   | E-1 | ELECTRIC |
|                                                                              |                    | A1.3 | KEYNOTE PLAN & SCHEDULES - G.C. PROVIDED FIXTURES | E-2 | ELECTRIC |
|                                                                              |                    | A1.4 | KEYNOTE PLAN & SCHEDULE - TENANT PROVIDED FIXT.   | E-3 | ELECTRIC |
| EER OF RECORDBUILDING OWNER(S)GINEERING AND DESIGN, PLLCCONLEY HOLDINGS AT   | GENERAL CONTRACTOR | A2.0 | REFLECTED CEILING PLAN & LIGHTING LAYOUT          |     |          |
| GHWAY 3630         HERITAGE LLC           .E, KY 40402         P.O. BOX 910  |                    | A3.0 | FINISH PLAN                                       |     |          |
| CT: ROBERT MURRAY CREEDMOOR, NC 27522<br>364-2883 EX. 14<br>emrengineers.com |                    | A4.0 | INTERIOR ELEVATIONS & DETAILS                     |     |          |
|                                                                              |                    | A5.0 | POWER & LOW-VOLTAGE FLOOR PLAN                    |     |          |
| VICINITY PLAN                                                                |                    |      | - TENANT SPACE                                    |     |          |

NORTH

|                      | DRAWING                                   | INDEX                   | (                                                    |                   |                                      | ]     |                                                |               |
|----------------------|-------------------------------------------|-------------------------|------------------------------------------------------|-------------------|--------------------------------------|-------|------------------------------------------------|---------------|
|                      | MECHANICAL                                |                         |                                                      | STF               | RUCTURAL                             |       |                                                |               |
| M-1                  | HVAC PLAN                                 |                         |                                                      |                   |                                      |       |                                                |               |
| M-2                  | HVAC DETAILS AND SCHEDU                   | LES                     |                                                      |                   |                                      |       |                                                |               |
|                      |                                           |                         |                                                      |                   |                                      |       | R. Gary Glueo                                  | сk            |
|                      | PLUMBING                                  |                         |                                                      |                   |                                      |       | Architectu                                     | re            |
| P-1                  | DOMESTIC WATER AND SANI                   | TARY SEWE               | ER PLANS                                             |                   |                                      |       |                                                |               |
| P-2                  | PLUMBING DETAILS AND SCH                  | EDULE                   |                                                      |                   |                                      |       | Plannir                                        | ng            |
|                      |                                           |                         |                                                      |                   |                                      |       | 3797 Loop Ro<br>Nashville, North Caroli        |               |
|                      | ELECTRICAL                                |                         |                                                      |                   |                                      |       |                                                |               |
| E-1                  | ELECTRICAL POWER PLAN                     |                         |                                                      |                   |                                      |       | 252-459-59                                     |               |
| E-2                  | ELECTRICAL LIGHTING PLAN                  |                         |                                                      |                   |                                      |       | <i>Fax</i> 252–459–89<br>GlueckArch@netzero.co |               |
| E-3                  | ELECTRICAL NOTES AND SCH                  | EDULES                  |                                                      |                   |                                      |       |                                                |               |
|                      |                                           |                         |                                                      |                   |                                      |       |                                                |               |
|                      |                                           |                         |                                                      |                   |                                      | ┨┣━━━ | CLIENT:                                        |               |
|                      |                                           |                         |                                                      |                   |                                      |       |                                                | S             |
|                      |                                           |                         |                                                      |                   |                                      | 11    | WAKE FOREST                                    |               |
|                      |                                           |                         |                                                      |                   |                                      | Q / 1 | GATEWAY COMMON                                 |               |
|                      |                                           | DI                      | rawing symbo                                         | LS                |                                      |       | SUITE 117                                      |               |
|                      |                                           | CEII IN                 |                                                      |                   |                                      | 11    | WAKE FOREST, NC 27                             | 7587          |
|                      | R NUMBER (101)                            | ĊEILIN                  | Ĝ TYPĚ /                                             |                   | AND SCALE AB SCALE:                  |       |                                                |               |
|                      | IL<br>RENCE XX                            | COLUN<br>REFERE         | an (P<br>Ince grids                                  |                   |                                      |       | PROFESSIONAL SEA                               | L.            |
| WIND                 |                                           | INTERIO                 | OR ELEVATION 44                                      | 1<br>AX.X) 2<br>3 |                                      |       |                                                |               |
| WALL                 | . TYPE X                                  | SECTIC                  | DN SYMBOL                                            | XXX               |                                      |       |                                                |               |
| 1 1                  | M NAME ROOM NAME<br>M NUMBER 101          | DETAIL                  |                                                      | ŧ<br>#            |                                      |       |                                                |               |
|                      |                                           |                         | ABBREVIATIONS                                        |                   |                                      |       |                                                |               |
| AB                   | ANCHOR BOLT                               | F.D.C.                  | FIRE DEPT.                                           | 0.C.              | ON CENTER                            |       |                                                |               |
| AC<br>ACOU           | AIR CONDITIONING<br>ACOUSTICAL            | FIN.                    | CONNECTION<br>FINISH                                 | OD<br>OH          | OUTSIDE DIMENSION<br>OVERHEAD        |       |                                                |               |
| AD<br>ADJ<br>ADJT    | AREA DRAIN<br>ADJUSTABLE<br>ADJACENT      | FIN. SRF.<br>FOC<br>FOF | FINISH SURFACE<br>FACE OF CONCRETE<br>FACE OF FINISH | OPG<br>P-LAM      | OPENING<br>PLASTIC LAMINATE          |       |                                                |               |
| AL<br>ALT            | ALUMINUM<br>ALTERNATE                     | FP<br>FT                | FIRE PROOF<br>FOOT                                   | PG<br>PLAS        | PAINT GRADE<br>PLASTER               |       |                                                |               |
| APPRO<br>ARCH        |                                           | FTG                     | FOOTING                                              | PLT<br>PR         | PLATE<br>PAIR                        |       |                                                |               |
| ASB<br>ASP           | ASBESTOS<br>ASPHALT                       | GA<br>GI                | GAUGE<br>GALVANIZED                                  | RAD               | RADIUS                               |       |                                                |               |
| ASBO                 | AS SELECTED BY<br>OWNER                   | G.I.<br>GL<br>GC        | GALVANIZED IRON<br>GLASS<br>GENERAL CONTRACTOR       | RD<br>REG<br>REQ  | ROOF DRAIN<br>REGISTER<br>REQUIRED   |       |                                                |               |
| bd<br>Build          | BOARD<br>BUILDING                         | GYP                     | GYPSUM                                               | REV<br>RM         | REVISED<br>ROOM                      |       |                                                |               |
| BL<br>BM             | BLOCK<br>BEAM                             | HB<br>HC                | HOSE BIB<br>HOLLOW CORE                              | RO<br>R.O.        | ROUGH<br>ROUGH OPENING               |       |                                                |               |
| bot<br>BRK           | BOTTOM<br>BRACKET                         | HDWR<br>HM<br>HORIZ.    | HARDWARE<br>HOLLOW METAL<br>HORIZONTAL               | rwd<br>Sch        | redwood<br>Schedule                  |       | SUBMISSIONS                                    |               |
| CA<br>CAB            | CAULKING<br>CABINET                       | HWD<br>HT               | HARDWOOD<br>HEIGHT                                   | SECT              | SECTION<br>SIMILAR                   | ITEM  | DESCRIPTION<br>CONCEPT PLAN                    | DATE          |
| CB<br>CEM            | CATCH BASIN<br>CEMENT MASONRY             | HVAC                    | HEATING VENTING AC                                   | STD<br>STL        | STANDARD<br>STEEL                    |       | CONSTRUCTION                                   | 03/06/18      |
| CER<br>C.I.          | UNIT<br>CERAMIC<br>CAST IRON              | ID<br>IN<br>INSUL       | INSIDE DIMENSION<br>INCHES<br>INSULATION             | STR<br>SUSP       | STRUCTURAL<br>SUSPENDED              |       |                                                |               |
| CL<br>CLG            | CENTER LINE<br>CEILING                    | INT<br>INV              | INSULATION<br>INTERIOR<br>INVERT                     | TC<br>TEL         | TOP OF CURB<br>TELEPHONE             |       |                                                |               |
| CLOS<br>CLR          | CLOSET<br>CLEAR                           | JT                      | JOINT                                                | TEMP<br>T&G       | TEMPORARY<br>TONGUE AND GROOVE       |       |                                                |               |
| CM<br>COL            | CEMENT<br>COLUMN                          | KIT                     | KITCHEN                                              | TW<br>TYP         | TOP OF WALL<br>TYPICAL               |       | 1                                              |               |
| CONC<br>COND<br>CONN | CONCRETE<br>CONDITION<br>CONNECTION       | LAM<br>LAV              | LAMINATED<br>LAVATORY                                | VERT<br>VTR       | VERTICAL<br>VENT THRU ROOF           |       | PROJECT NO: 17068                              |               |
| CONST<br>CONT        | CONSTRUCTION<br>CONTINUOUS                | lg<br>Lin. ft.          | LONG<br>LINEAR FOOT                                  | VT                | VINYL TILE                           |       | EMR PROJECT NO: 17567                          |               |
| CONTR<br>COR<br>CT   | CONTRACTOR<br>CORRIDODR<br>CENTER         | LINOL<br>LT             | LINOLEUM<br>LIGHT                                    | WC<br>WD<br>WH    | WATER CLOSET<br>WOOD<br>WATER HEATER |       |                                                |               |
| СТЅК                 | COUNTERSINK                               | MAX<br>MB               | MAXIMUM<br>MACHINE BOLT                              | WI<br>WS          | WROUGH IRON<br>WEATHER STRIP         |       |                                                |               |
| DET<br>DAI<br>DF     | DETAIL<br>DIAMETER<br>DRINKING FOUNTAIN   | MECH<br>MET<br>MIN      | MECHANICAL<br>METAL<br>MINIMUM                       | WT<br>WWM         | WEIGHT<br>WELDED WIRE MESH           |       | COVER SHEE                                     | <sub>=T</sub> |
| DF<br>DIM<br>DR      | DRINKING FOUNTAIN<br>DIMENSION<br>DRAWING | (N)                     | NEW                                                  |                   |                                      |       |                                                | _ '           |
| (E)                  | \EXISTING                                 | nat<br>NIC<br>n.t.s.    | NATURAL<br>NOT IN CONTRACT                           |                   |                                      |       |                                                |               |
| EA<br>ELEC<br>ELEV   | EACH<br>ELECTRICAL<br>ELEVATION           | 11.1.3.                 | NOT TO SCALE                                         |                   |                                      |       |                                                |               |
| EQUIP<br>EXIST.      | Equipment<br>Existing                     |                         |                                                      |                   |                                      |       | CS                                             |               |
| EXP. JT.<br>EXT.     | EXPANSION JOINT<br>EXTERIOR               |                         |                                                      |                   |                                      |       |                                                |               |
| EQ.                  | EQUAL                                     |                         |                                                      |                   |                                      |       |                                                |               |