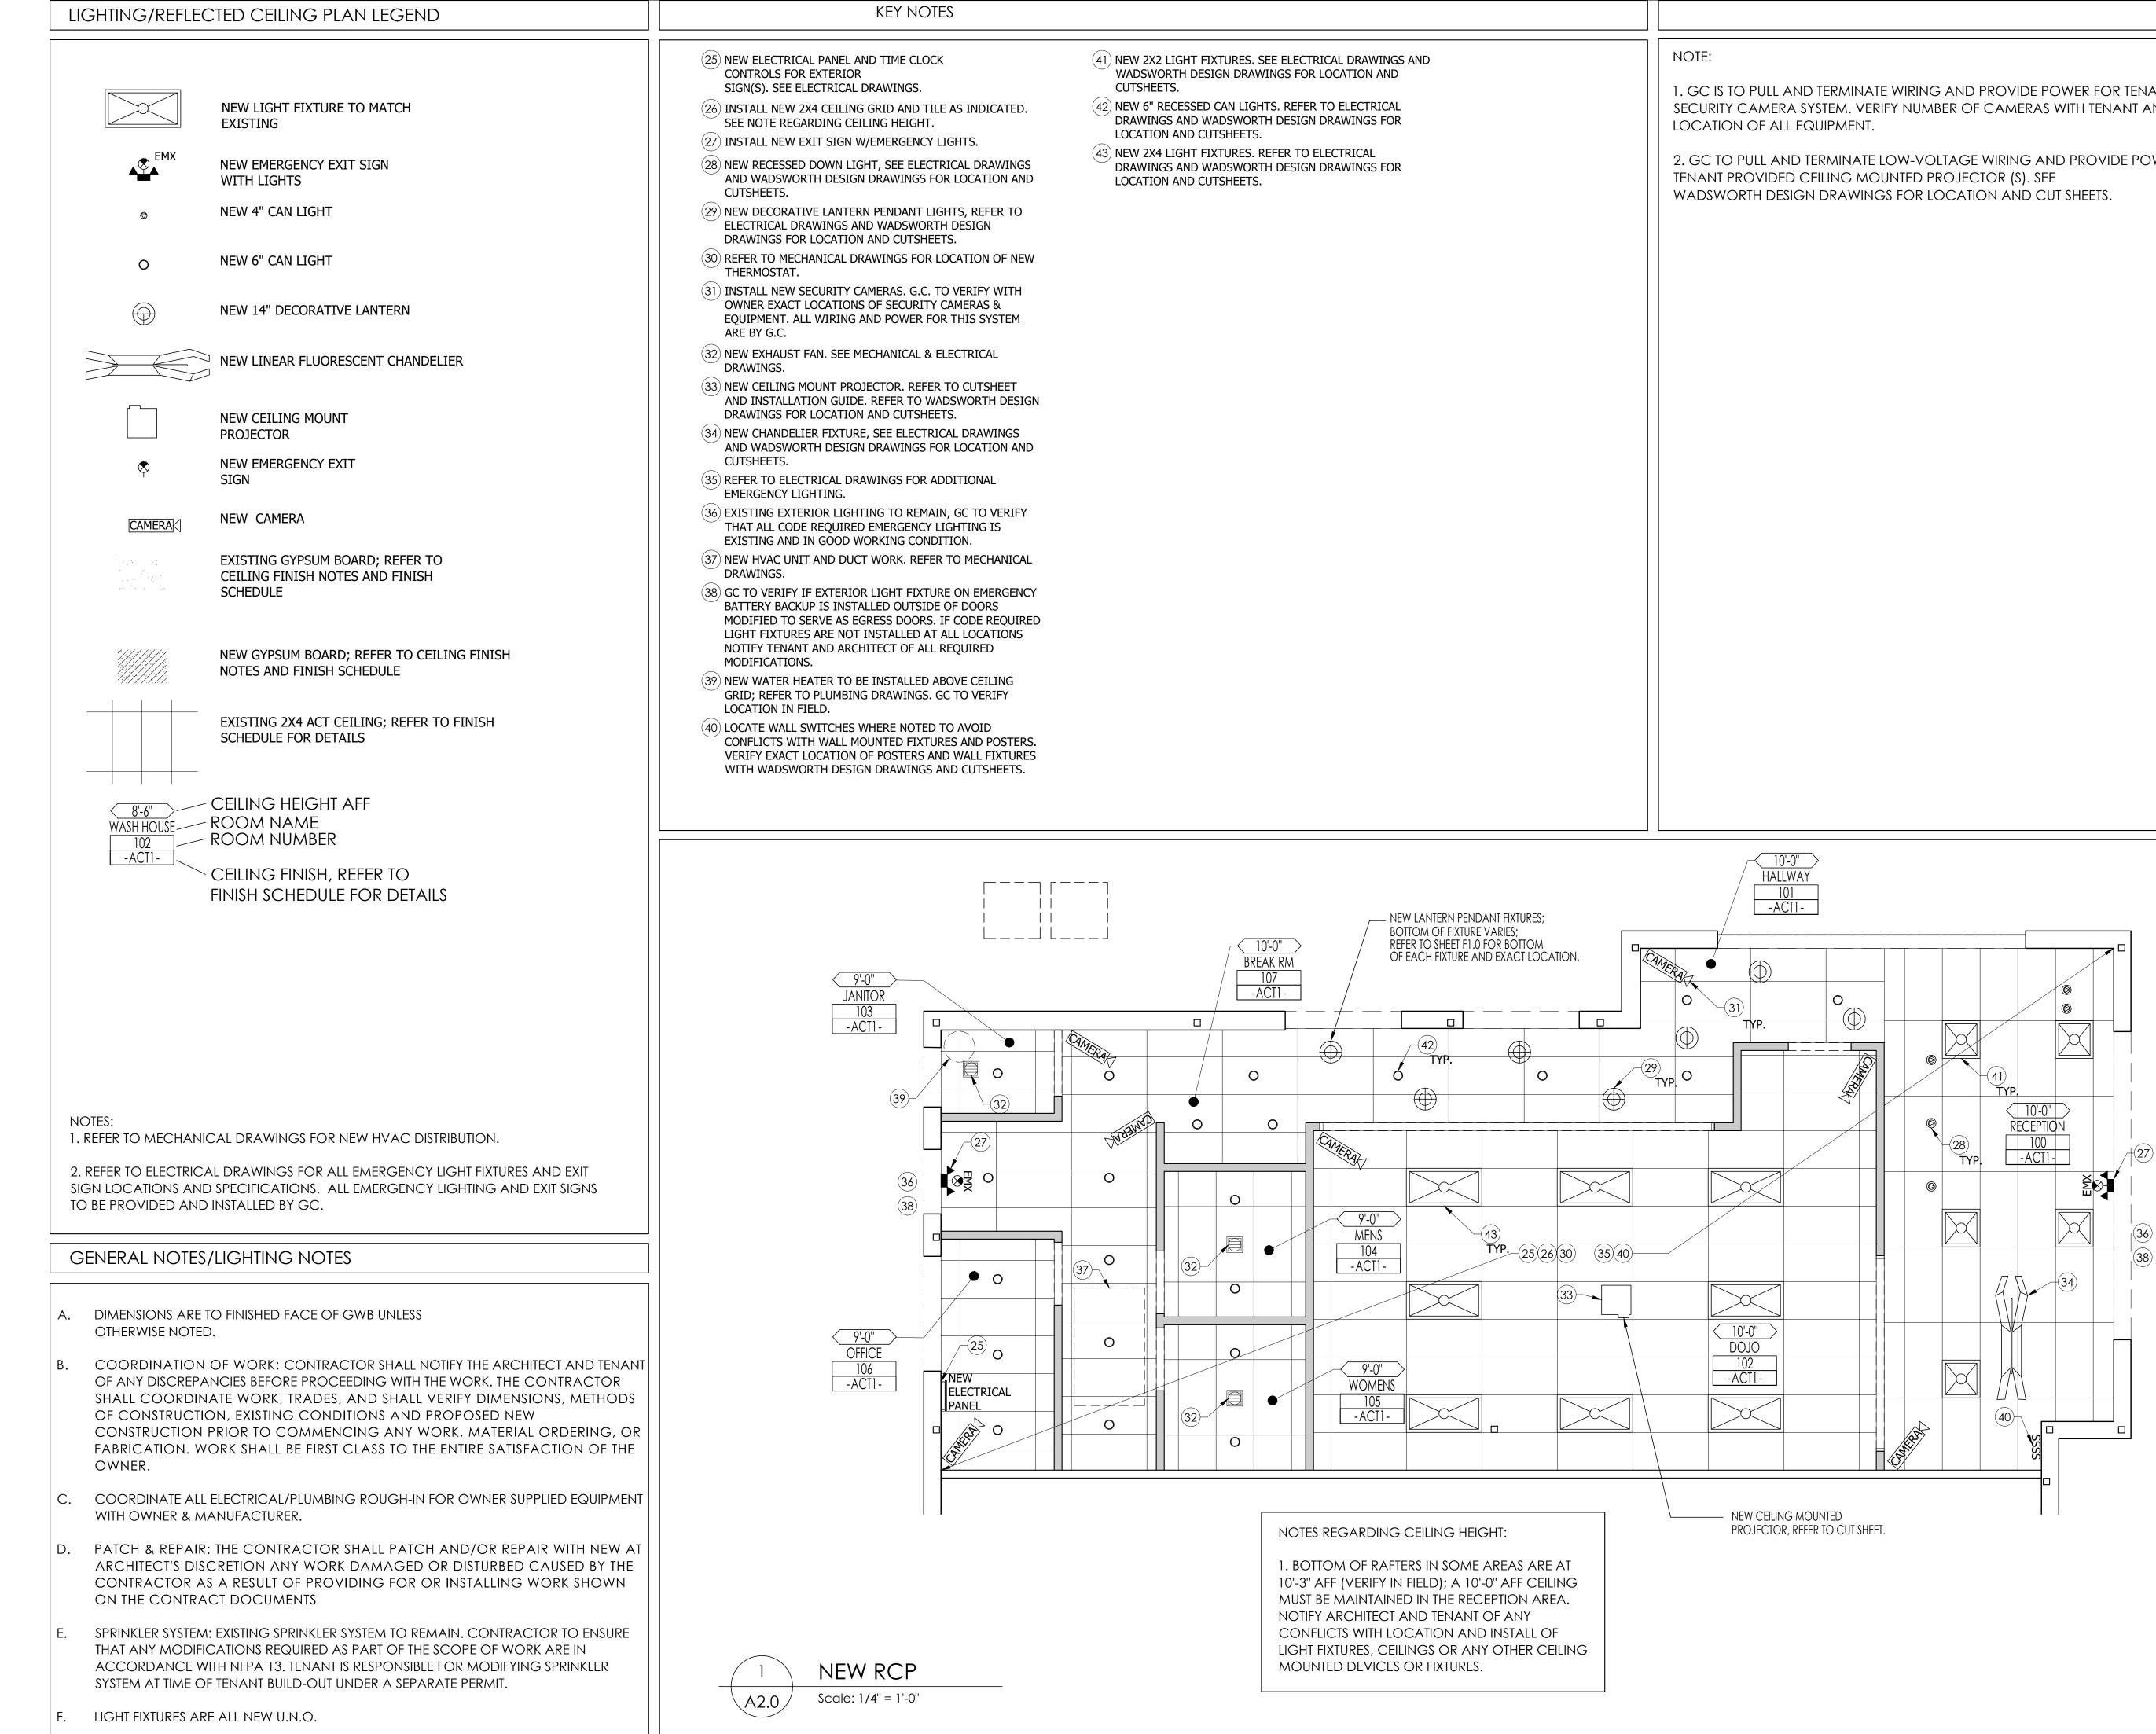

|       | EMR PROJECT NO: 17567                                        |           |
| M# - MECHANIC                  | AL EQUIPMENT                                                                                               |       |                                                              |           |
| MW# = GENERAL                  | CONTRACTOR PROVIDED MILLWORK                                                                               |       | EYNOTE PLAN<br>SCHEDULE<br>ENANT INSTAL<br>FIXTURES<br>A 1.4 |           |
|                                |                                                                                                            |       | - \ I • I                                                    |           |



1. GC IS TO PULL AND TERMINATE WIRING AND PROVIDE POWER FOR TENANT PROVIDED SECURITY CAMERA SYSTEM. VERIFY NUMBER OF CAMERAS WITH TENANT AND EXACT

2. GC TO PULL AND TERMINATE LOW-VOLTAGE WIRING AND PROVIDE POWER FOR





| SYMBOL            | MATERIAL                           | MANUFACTURER         | DETAILS                                                                                   | NOTES                                                                                                                   | PROVIDED BY | INSTALLED BY | FLAME AND SMOKE SPREAD RAT   | NG                          |
|-------------------|------------------------------------|----------------------|-------------------------------------------------------------------------------------------|-----------------