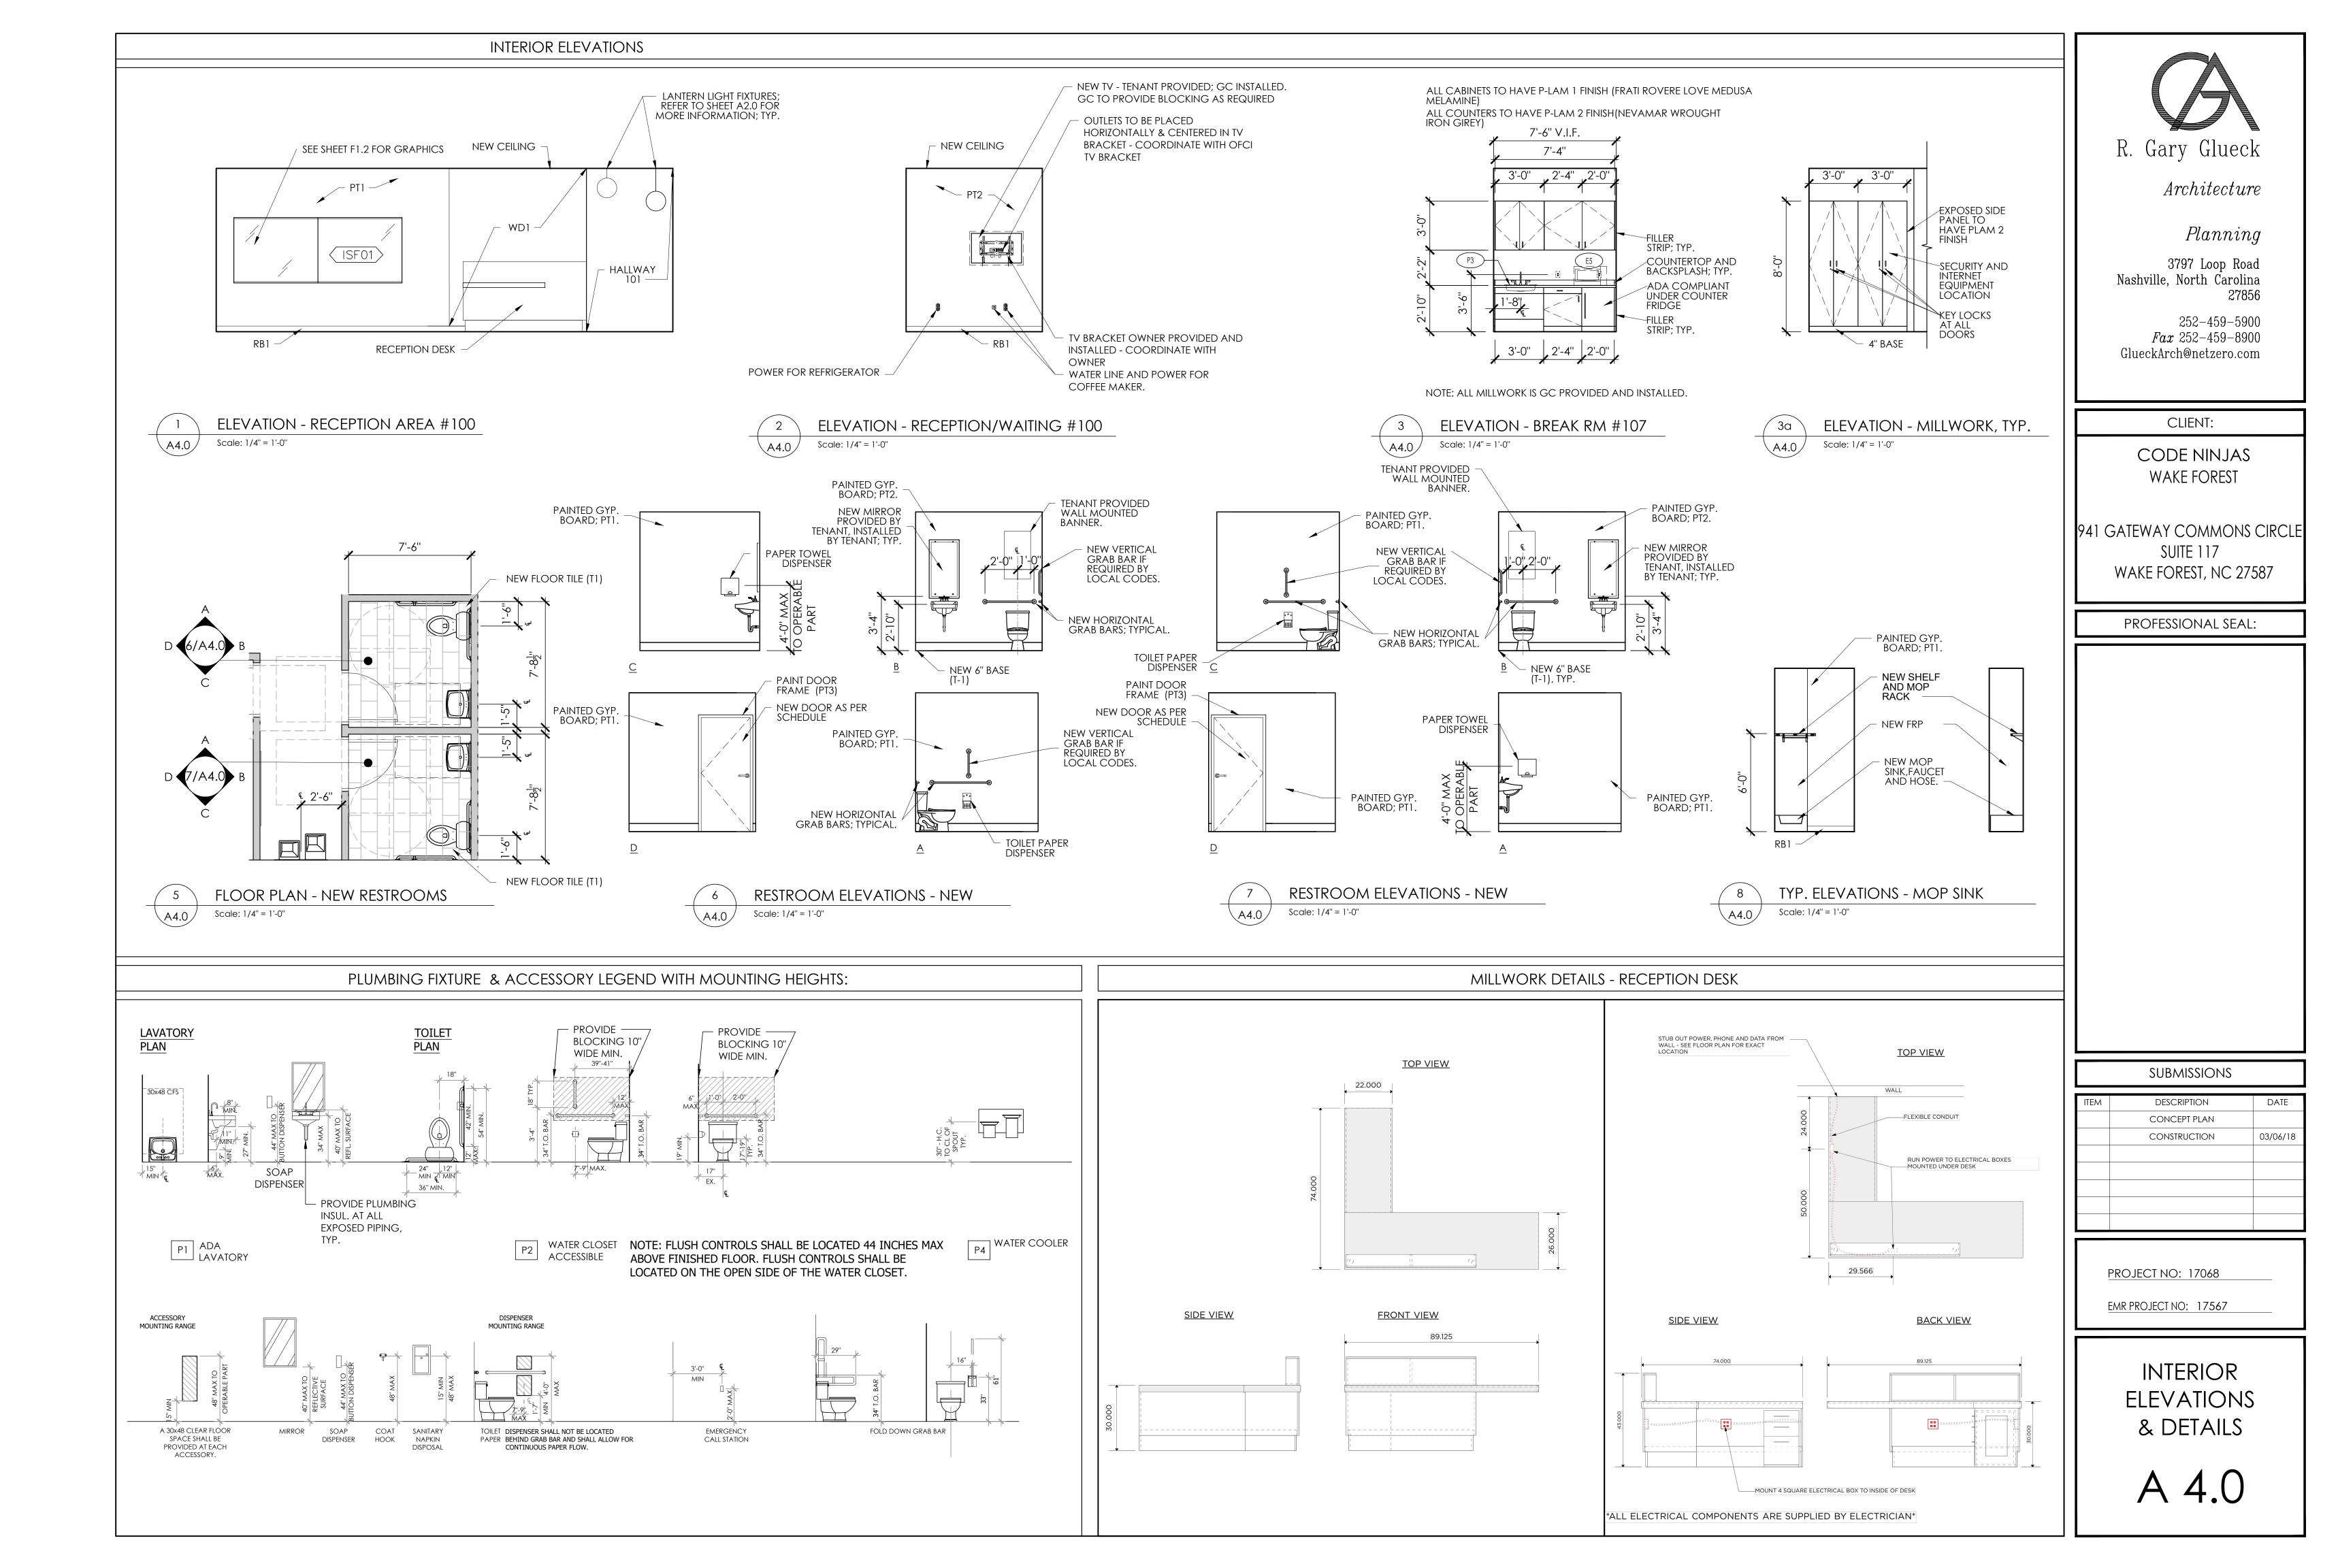

Planning

252-459-5900

27856

DATE

03/06/18

| FLOOR PLAN LEGEND              | FLOOR PLAN GENERAL NO                                                                                                                                                                                                                                                                                                     |
|--------------------------------|---------------------------------------------------------------------------------------------------------------------------------------------------------------------------------------------------------------------------------------------------------------------------------------------------------------------------|
| ====== DEMO - EXISTING<br>WALL | 1. GC TO VERIFY ALL DIMENSIONS A<br>LOCATIONS, NOTIFY ARCHITECT AN<br>TENANT OF ANY DISCREPANCIES.                                                                                                                                                                                                                        |
| EXISTING WALLS TO<br>REMAIN    | <ul> <li>2. GC TO VERIFY REQUIREMENTS FOR BLOCKING, POWER AND PLUMBING WADSWORTH DESIGN DRAWING SI SHEETS AND EQUIPMENT CUTSHEETS</li> <li>3. REFER TO SHEETS A1.3 AND A1.4 LEGEND.</li> </ul>                                                                                                                            |
|                                | 4. REFER TO SHEET A1.0 FOR NEW W<br>FLOOR PLAN.                                                                                                                                                                                                                                                                           |
| EXISTING DOOR TO REMAIN        | <ul> <li>5. REFER TO SHEET A4.0 FOR RESTROPLANS AND ELEVATIONS.</li> <li>6. REFER TO WADSWORTH DESIGN INSET FOR INTERIOR ELEVATIONS AND DIMENSIONS LOCATING FF&amp;E ITEMS INSTALLATION INSTRUCTIONS.</li> <li>7. REFER TO ELECTRICAL DRAWINGS OF CUTSHEETS, AND SHEET A5.0 FOR PORAND LOW-VOLTAGE INFORMATION</li> </ul> |
|                                |                                                                                                                                                                                                                                                                                                                           |